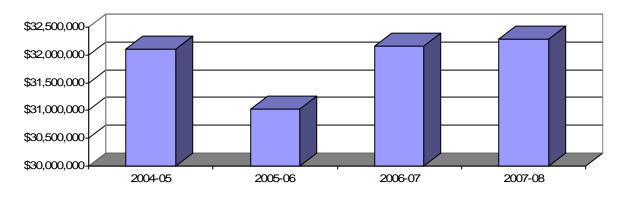

## **SECTION 11: SCHOOL OF MEDICINE**

Table 11.7: School of Medicine Grants from External Sources 2004-05 to 2007-08

|           | 2004-05      |                      | 2005-06      |                      | 2006-07      |                      | 2007-08      |                      |
|-----------|--------------|----------------------|--------------|----------------------|--------------|----------------------|--------------|----------------------|
| Submitted | No.<br>1,056 | \$000's<br>\$159,069 | No.<br>1,157 | \$000's<br>\$126,105 | No.<br>1,111 | \$000's<br>\$127,023 | No.<br>1,078 | \$000's<br>\$116,022 |
| Awarded   | 949          | \$32,108             | 977          | \$31,030             | 995          | \$32,158             | 991          | 32,280               |

## School of Medicine Grants from External Sources