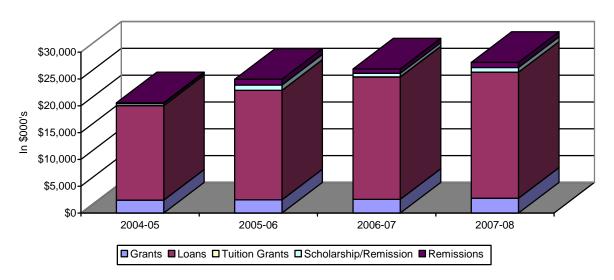

## **SECTION 11: SCHOOL OF MEDICINE**

Table 11.8: School of Medicine Student Financial Aid Distribution 2003-04 to 2006-07

|                                    | 2004-05 |                          | 2005-06 |                          | 2006-07 |                          | 2007-08 |                          |
|------------------------------------|---------|--------------------------|---------|--------------------------|---------|--------------------------|---------|--------------------------|
|                                    | No.     | \$000's                  | No.     | \$000's                  | No.     | \$000's                  | No.     | \$000's                  |
| Grants                             |         |                          |         |                          |         |                          |         |                          |
| <b>Endowment Grants</b>            | 123     | \$424                    | 168     | \$543                    | 284     | \$871                    | 322     | \$972                    |
| Other Grants                       | 108     | \$2,000                  | 104     | \$1,923                  | 91      | \$1,681                  | 126     | \$1,789                  |
| Sub Total                          | 231     | \$2,424                  | 272     | \$2,466                  | 375     | \$2,552                  | 448     | \$2,760                  |
| % of all Grants                    |         | 18.5%                    |         | 16.9%                    |         | 14.9%                    |         | 14.1%                    |
| Loans % of all Loans               | 1,018   | \$17,595<br><b>18.6%</b> | 1,172   | \$20,415<br><b>19.2%</b> | 1,225   | \$22,813<br><b>19.5%</b> | 1,276   | \$23,503<br><b>19.3%</b> |
| Scholarships % of all Scholarships | 44      | \$351<br><b>1.4%</b>     | 58      | \$990<br><b>3.4%</b>     | 218     | \$683<br><b>2.1%</b>     | 198     | \$878<br><b>2.4%</b>     |
| Remissions % of all Remissions     | 28      | \$189<br><b>3.9%</b>     | 138     | \$1,068<br><b>21.9%</b>  | 65      | \$820<br><b>16.6%</b>    | 124     | \$964<br><b>17.2%</b>    |
| Tuition Grants % of Tuition Grants |         |                          |         |                          | 3       | \$8<br><b>0.0%</b>       | 0       | \$0                      |
| TOTAL AID                          |         | \$20,559                 |         | \$24,942                 |         | \$26,876                 |         | \$28,105                 |
| % Grants                           |         | 11.8%                    |         | 9.9%                     |         | 9.5%                     |         | 9.8%                     |
| % Loans                            |         | 85.6%                    |         | 81.8%                    |         | 84.9%                    |         | 83.6%                    |
| % Scholarships                     |         | 1.7%                     |         | 4.0%                     |         | 2.5%                     |         | 3.1%                     |
| % Tuition Grant                    |         | 0.0%                     |         | 0.0%                     |         | 0.0%                     |         | 0.0%                     |
| % Remissions                       |         | 0.9%                     |         | 4.3%                     |         | 3.0%                     |         | 3.5%                     |