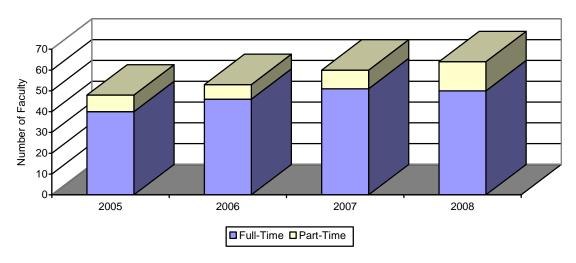

## **SECTION 12: SCHOOL OF NURSING**

Table 12.6: School of Nursing Instructional Faculty 2005 – 2008

|                     | 2005 |    |    | 2006 |    |    | 2007 |    |    | 2008 |    |    |
|---------------------|------|----|----|------|----|----|------|----|----|------|----|----|
|                     | M    | F  | Т  | M    | F  | Т  | M    | F  | Т  | M    | F  | Т  |
| Full Time           | 0    | 40 | 40 | 0    | 46 | 46 | 1    | 50 | 51 | 1    | 49 | 50 |
| Professor           | 0    | 0  | 0  | 0    | 0  | 0  | 0    | 0  | 0  | 0    | 0  | 0  |
| Associate Professor | 0    | 4  | 4  | 0    | 8  | 8  | 1    | 8  | 9  | 1    | 9  | 10 |
| Assistant Professor | 0    | 23 | 23 | 0    | 31 | 31 | 0    | 32 | 32 | 0    | 34 | 34 |
| Instructor          | 0    | 10 | 10 | 0    | 5  | 5  | 0    | 8  | 8  | 0    | 6  | 6  |
| Lecturer            | 0    | 1  | 1  | 0    | 1  | 1  | 0    | 0  | 0  | 0    | 0  | 0  |
| Other               | 0    | 2  | 2  | 0    | 1  | 1  | 0    | 2  | 2  | 0    | 0  | 0  |
| Tenured             | 0    | 12 | 12 | 0    | 12 | 12 | 0    | 13 | 13 | 0    | 13 | 13 |
| Part Time           | 1    | 7  | 8  | 0    | 7  | 7  | 0    | 9  | 9  | 1    | 13 | 14 |
| Total Faculty       | 1    | 47 | 48 | 0    | 53 | 53 | 1    | 59 | 60 | 2    | 62 | 64 |

## School of Nursing Instructional Faculty