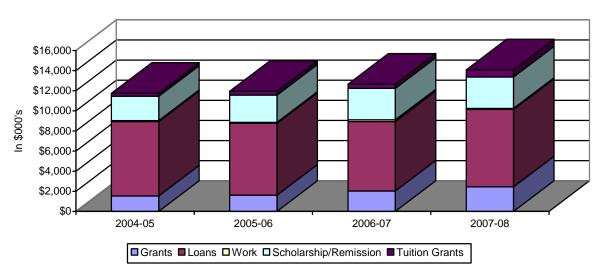

## **SECTION 12: SCHOOL OF NURSING**

Table 12.8: School of Nursing Student Financial Aid Distribution 2004-05 to 2007-08

|                         | 2004-05 |          | 2005-06 |          | 2006-07 |          | 2007-08 |          |
|-------------------------|---------|----------|---------|----------|---------|----------|---------|----------|
|                         | No.     | \$000's  | No.     | \$000's  | No.     | \$000's  | No.     | \$000's  |
| Grants                  |         |          |         |          |         |          |         |          |
| Federal Grants          | 95      | \$241    | 98      | \$274    | 110     | \$287    | 127     | \$332    |
| State Grants            | 16      | \$30     | 10      | \$22     | 11      | \$29     | 18      | \$41     |
| <b>Endowment Grants</b> | 54      | \$137    | 59      | \$171    | 72      | \$187    | 78      | \$171    |
| Other Grants            | 123     | \$1,136  | 209     | \$1,149  | 194     | \$1,528  | 411     | \$1,903  |
| Sub Total               | 290     | \$1,544  | 376     | \$1,617  | 387     | \$2,031  | 634     | \$2,447  |
| % of all Grants         |         | 11.8%    |         | 11.1%    |         | 11.9%    |         | 12.5%    |
| Loans                   | 1,201   | \$7,399  | 1,150   | \$7,143  | 1,052   | \$6,901  | 1,308   | \$7,688  |
| % of all Loans          |         | 7.8%     |         | 6.7%     |         | 5.9%     |         | 6.3%     |
| Employment              | 77      | \$89     | 86      | \$102    | 92      | \$172    | 86      | \$103    |
| % of all Employment     |         | 8.4%     |         | 2.0%     |         | 3.1%     |         | 9.8%     |
| Scholarships            | 496     | \$1,934  | 567     | \$2,315  | 461     | \$2,792  | 662     | \$3,129  |
| % of all Scholarships   |         | 7.7%     |         | 7.9%     |         | 8.4%     |         | 8.6%     |
| Remissions              | 124     | \$486    | 114     | \$395    | 90      | \$346    | 117     | \$352    |
| % of all Remissions     |         | 9.9%     |         | 8.1%     |         | 7.0%     |         | 6.3%     |
| Tuition Grant           | 37      | \$292    | 48      | \$373    | 41      | \$407    | 29      | \$356    |
| % of all Tuition Grants |         | 4.7%     |         | 6.0%     |         | 6.0%     |         | 5.3%     |
| TOTAL AID               |         | \$11,745 |         | \$11,945 |         | \$12,649 |         | \$14,075 |
| % Grants                |         | 13.1%    |         | 13.5%    |         | 16.1%    |         | 17.4%    |
| % Loans                 |         | 63.0%    |         | 59.8%    |         | 54.6%    |         | 54.6%    |
| % Employment            |         | 0.8%     |         | 0.9%     |         | 1.4%     |         | 0.7%     |
| % Scholarships          |         | 16.5%    |         | 19.4%    |         | 22.1%    |         | 22.2%    |
| % Remissions            |         | 4.1%     |         | 3.3%     |         | 2.7%     |         | 2.5%     |
| % Tuition Grants        |         | 2.5%     |         | 3.1%     |         | 3.2%     |         | 2.6%     |