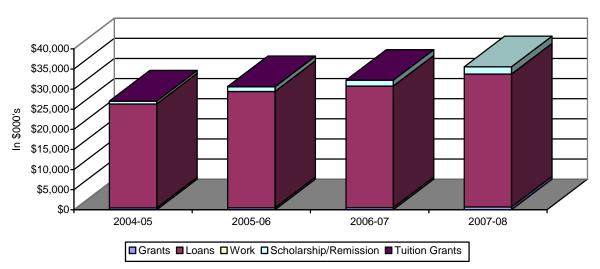

## SECTION 13: SCHOOL OF PHARMACY AND HEALTH PROFESSIONS

Table 13.10: School of Pharmacy and Health Professions Student Financial Aid Distribution 2004-05 to 2007-08

|                         | 2004-05 |          | 2005-06 |          | 2006-07 |          | 2007-08 |          |
|-------------------------|---------|----------|---------|----------|---------|----------|---------|----------|
|                         | No.     | \$000's  | No.     | \$000's  | No.     | \$000's  | No.     | \$000's  |
| Grants                  |         |          |         |          |         |          |         |          |
| <b>Endowment Grants</b> | 44      | \$104    | 47      | \$127    | 45      | \$96     | 59      | \$110    |
| Other Grants            | 110     | \$384    | 128     | \$391    | 168     | \$441    | 174     | \$596    |
| Sub Total               | 154     | \$488    | 175     | \$518    | 213     | \$537    | 233     | \$706    |
| % of all Grants         |         | 3.7%     |         | 3.6%     |         | 3.1%     |         | 3.6%     |
| Loans                   | 2,256   | \$25,828 | 2,469   | \$28,870 | 2,322   | \$30,230 | 2,269   | \$33,022 |
| % of all Loans          |         | 27.3%    |         | 27.2%    |         | 25.8%    |         | 27.1%    |
| Employment              | 4       | \$4      | 4       | \$7      | 1       | \$1      | 1       | \$1      |
| % of all Employment     |         | 0.3%     |         | 0.1%     |         | 0.0%     |         | 0.0%     |
| Scholarships            | 149     | \$705    | 279     | \$1,113  | 357     | \$1,398  | 517     | \$1,806  |
| % of all Scholarships   |         | 2.6%     |         | 3.8%     |         | 4.2%     |         | 5.0%     |
| Remissions              | 0       | \$0      | 57      | \$100    | 4       | \$32     | 3       | \$21     |
| % of all Remissions     |         | 0.0%     |         | 2.1%     |         | 0.7%     |         | 0.4%     |
| Tuition Grants          | 0       | \$0      | 4       | \$8      | 3       | \$5      | 0       | \$0      |
| % of all Tuition Grants |         | 0.0%     |         | 0.0%     |         | 0.1%     |         | 0.0%     |
| TOTAL AID               |         | \$27,025 |         | \$30,617 |         | \$32,203 |         | \$35,556 |
| % Grants                |         | 1.8%     |         | 1.7%     |         | 1.7%     |         | 2.0%     |
| % Loans                 |         | 95.6%    |         | 94.3%    |         | 93.9%    |         | 92.9%    |
| % Employment            |         | 0.0%     |         | 0.0%     |         | 0.0%     |         | 0.0%     |
| % Scholarships          |         | 2.6%     |         | 3.6%     |         | 4.3%     |         | 5.1%     |
| % Remissions            |         | 0.0%     |         | 0.3%     |         | 0.1%     |         | 0.0%     |
| % Tuition Grants        |         | 0.0%     |         | 0.0%     |         | 0.0%     |         | 0.0%     |