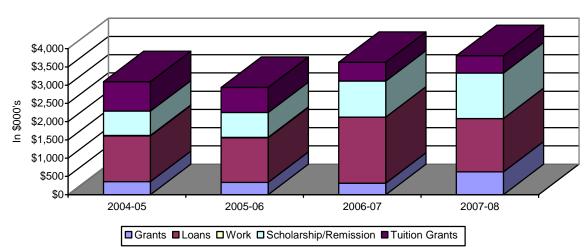

## SECTION 14: UNIVERSITY COLLEGE AND SUMMER SESSIONS

Table 14.3: University College Student Financial Aid Distribution 2004-05 to 2007-08

|                         | 2004-05 |         | 2005-06 |         | 2006-07 |         | 2007-08 |         |
|-------------------------|---------|---------|---------|---------|---------|---------|---------|---------|
|                         | No.     | \$000's | No.     | \$000's | No.     | \$000's | No.     | \$000's |
| Grants                  |         |         |         |         |         |         |         |         |
| Federal Grants          | 87      | \$193   | 73      | \$174   | 55      | \$144   | 86      | \$171   |
| State Grants            | 11      | \$9     | 15      | \$33    | 4       | \$9     | 7       | \$16    |
| <b>Endowment Grants</b> | 20      | \$13    | 9       | \$4     | 5       | \$5     | 14      | \$7     |
| Other Grants            | 38      | \$132   | 39      | \$122   | 31      | \$154   | 73      | \$428   |
| Sub Total               | 156     | \$357   | 136     | \$334   | 95      | \$312   | 180     | \$622   |
| % of all Grants         |         | 2.7%    |         | 2.3%    |         | 1.8%    |         | 3.2%    |
| Loans                   | 301     | \$1,251 | 270     | \$1,221 | 324     | \$1,812 | 339     | \$1,461 |
| % of all Loans          |         | 1.3%    |         | 1.6%    |         | 1.6%    |         | 1.2%    |
| Employment              | 10      | \$12    | 10      | \$14    | 3       | \$2     | 2       | \$3     |
| % of all Employment     |         | 0.2%    |         | 0.3%    |         | 0.0%    |         | 0.2%    |
| Scholarships            | 88      | \$307   | 89      | \$310   | 75      | \$374   | 86      | \$363   |
| % of all Scholarships   |         | 1.2%    |         | 1.1%    |         | 1.1%    |         | 1.0%    |
| Remissions              | 82      | \$362   | 84      | \$370   |         | \$614   |         | \$884   |
| % of all Remissions     |         | 7.4%    |         | 7.6%    |         | 12.4%   |         | 15.8%   |
| Tuition Grants          |         | \$808   | 304     | \$689   | 230     | \$514   | 232     | \$478   |
| % of all Tuition Grants |         | 13.0%   |         | 11.0%   |         | 7.6%    |         | 7.1%    |
| TOTAL AID               |         | \$3,097 |         | \$2,938 |         | \$3,628 |         | \$3,809 |
| % Grants                |         | 11.5%   |         | 11.4%   |         | 8.6%    |         | 16.3%   |
| % Loans                 |         | 40.4%   |         | 41.6%   |         | 49.9%   |         | 38.3%   |
| % Employment            |         | 0.4%    |         | 0.5%    |         | 0.1%    |         | 0.1%    |
| % Scholarships          |         | 9.9%    |         | 10.6%   |         | 10.3%   |         | 9.5%    |
| % Remissions            |         | 11.7%   |         | 12.6%   |         | 16.9%   |         | 23.2%   |
| % Tuition Grants        |         | 26.1%   |         | 23.4%   |         | 14.2%   |         | 12.5%   |

## **University College Student Financial Aid**