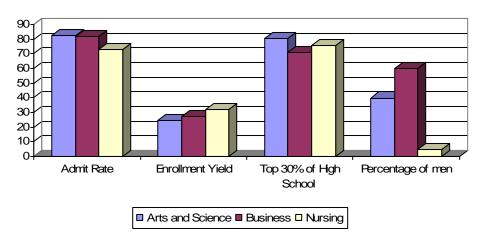

## SECTION 2: UNIVERSITY DATA: NEW UNDERGRADUATE STUDENT INFORMATION

|                   |              | Auto 0 Ostanosa | Ducinos  | Numerica |
|-------------------|--------------|-----------------|----------|----------|
|                   | All Freshmen | Arts & Sciences | Business | Nursing  |
| Applied           | 4,741        | 3,558           | 830      | 353      |
| Accepted          | 3,871        | 2,933           | 681      | 257      |
| Admit Rate        | 81.6%        | 82.4%           | 82.0%    | 72.8%    |
| Enrolled          | 985          | 716             | 187      | 82       |
| Enroll Yield      | 25.4%        | 24.42%          | 27.5%    | 31.9%    |
| Men               | 40.8%        | 39.9%           | 59.9%    | 4.9%     |
| Women             | 59.2%        | 60.1%           | 40.1%    | 95.1%    |
| Mean ACT          | 26.3         | 26.7            | 25.4     | 25.0     |
| High School Rank: |              |                 |          |          |
| Top 10%           | 41.9%        | 46.2%           | 29.9%    | 31.8%    |
| Top 30%           | 78.3%        | 80.4%           | 70.9%    | 75.8%    |
| Top 50%           | 92.7%        | 93.3%           | 88.2%    | 97.0%    |
| Roman Catholic    | 62.9%        | 62.3%           | 65.9%    | 61.0%    |
| High School:      |              |                 |          |          |
| Catholic          | 29.3%        | 29.3%           | 27.8%    | 32.9%    |
| Jesuit            | 8.4%         | 7.7%            | 14.4%    | 1.2%     |
| Other Private     | 6.4%         | 7.7%            | 2.1%     | 4.9%     |
| Public            | 55.9%        | 55.3%           | 55.7%    | 61.0%    |

Table 2.4: 2008 Freshmen, Comparisons by College of Enrollment

## 2008 Freshmen: Comparisons by College of Enrollment