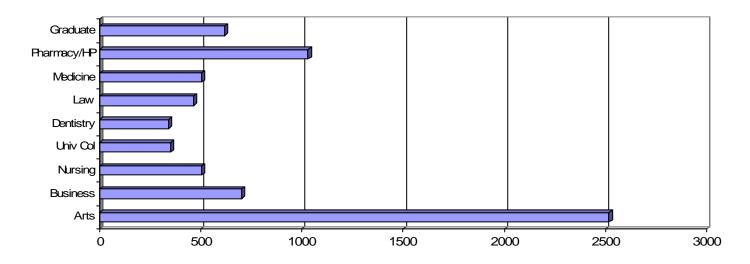

## SECTION 3: UNIVERSITY DATA: OVERALL STUDENT INFORMATION

Table 3.3: Fall 2008 Detail University Enrollment by School/College, Full/Part-Time Status and Sex

|                                    | Full-time |       |       | Part-time |       |       | Total |       |       |
|------------------------------------|-----------|-------|-------|-----------|-------|-------|-------|-------|-------|
|                                    | Men       | Women | Total | Men       | Women | Total | Men   | Women | Total |
| Undergraduates                     |           |       |       |           |       |       |       |       |       |
| College of Arts and Sciences       | 1,014     | 1,482 | 2,496 | 13        | 7     | 20    | 1,027 | 1,489 | 2,516 |
| College of Business Administration | 422       | 268   | 690   | 7         | 4     | 11    | 429   | 272   | 701   |
| School of Nursing                  | 43        | 443   | 486   | 0         | 18    | 18    | 43    | 461   | 504   |
| School of Dentistry (PBP)          | 2         | 5     | 7     | 0         | 0     | 0     | 2     | 5     | 7     |
| School of Medicine (PBP)           | 3         | 4     | 7     | 0         | 0     | 0     | 3     | 4     | 7     |
| University College                 | 65        | 59    | 124   | 89        | 139   | 228   | 154   | 198   | 352   |
| SUB TOTAL -                        |           |       |       |           |       |       |       |       |       |
| UNDERGRADUATES                     | 1,549     | 2,261 | 3,810 | 109       | 168   | 277   | 1,658 | 2,429 | 4,087 |
| Professional                       |           |       |       |           |       |       |       |       |       |
| School of Dentistry                | 198       | 143   | 341   | 0         | 0     | 0     | 198   | 143   | 341   |
| School of Law                      | 280       | 168   | 448   | 8         | 11    | 19    | 288   | 179   | 467   |
| School of Medicine                 | 263       | 243   | 506   | 0         | 0     | 0     | 263   | 243   | 506   |
| School of Pharmacy and Health      |           |       |       |           |       |       |       |       |       |
| Professions                        | 297       | 651   | 948   | 22        | 61    | 83    | 319   | 712   | 1,031 |
| SUB TOTAL – PROFESSIONAL           | 1,038     | 1,205 | 2,243 | 30        | 72    | 102   | 1,068 | 1,277 | 2,345 |
| Graduate                           | 108       | 113   | 221   | 214       | 184   | 398   | 322   | 297   | 619   |
| UNIVERSITY TOTAL                   | 2,695     | 3,579 | 6,274 | 353       | 424   | 777   | 3,048 | 4,003 | 7,051 |

## Fall 2008 Total University Enrollment