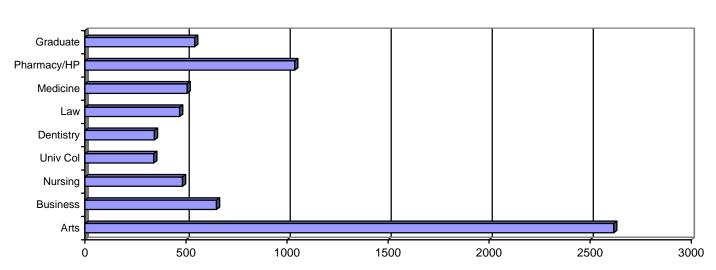

## SECTION 3: UNIVERSITY DATA: OVERALL STUDENT INFORMATION

Table 3.4: Fall 2007 Detail University Enrollment by School/College, Full/Part-Time Status and Sex

|                                    | Full-time |       |       | Part-time |       |       | Total |       |       |
|------------------------------------|-----------|-------|-------|-----------|-------|-------|-------|-------|-------|
|                                    | Men       | Women | Total | Men       | Women | Total | Men   | Women | Total |
| Undergraduates                     |           |       |       |           |       |       |       |       |       |
| College of Arts and Sciences       | 1,055     | 1,531 | 2,586 | 14        | 17    | 31    | 1,069 | 1,548 | 2,617 |
| College of Business Administration | 388       | 259   | 647   | 2         | 2     | 4     | 390   | 261   | 651   |
| School of Nursing                  | 38        | 430   | 468   | 1         | 14    | 15    | 39    | 444   | 483   |
| School of Dentistry (PBP)          | 4         | 3     | 7     | 0         | 0     | 0     | 4     | 3     | 7     |
| School of Medicine (PBP)           | 3         | 2     | 5     | 0         | 0     | 0     | 3     | 2     | 5     |
| University College                 | 49        | 66    | 115   | 92        | 134   | 226   | 141   | 200   | 341   |
| SUB TOTAL -                        |           |       |       |           |       |       |       |       |       |
| UNDERGRADUATES                     | 1,537     | 2,291 | 3,828 | 109       | 167   | 276   | 1,646 | 2,458 | 4,104 |
| Professional                       |           |       |       |           |       |       |       |       |       |
| School of Dentistry                | 202       | 137   | 339   | 0         | 0     | 0     | 202   | 137   | 339   |
| School of Law                      | 273       | 180   | 453   | 5         | 11    | 16    | 278   | 191   | 469   |
| School of Medicine                 | 266       | 233   | 499   | 0         | 0     | 0     | 266   | 233   | 499   |
| School of Pharmacy and Health      |           |       |       |           |       |       |       |       |       |
| Professions                        | 298       | 641   | 939   | 32        | 67    | 99    | 330   | 708   | 1,038 |
| SUB TOTAL – PROFESSIONAL           | 1,039     | 1,191 | 2,230 | 37        | 78    | 115   | 1,076 | 1,269 | 2,345 |
| Graduate                           | 95        | 109   | 204   | 182       | 157   | 339   | 277   | 266   | 543   |
| UNIVERSITY TOTAL                   | 2,671     | 3,591 | 6,262 | 328       | 402   | 730   | 2,999 | 3,993 | 6,992 |