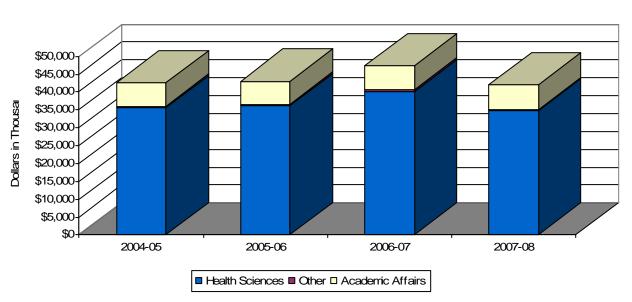

## **SECTION 5: OTHER UNIVERSITY DATA**

Table 5.1: Grants from External Sources 2004-05 to 2007-08 (In Thousands of Dollars)

|                         | 2004-05 |          | 2005-06 |          | 2006-07 |          | 2007-08 |          |
|-------------------------|---------|----------|---------|----------|---------|----------|---------|----------|
|                         | No.     | \$000's  | No.     | \$000's  | No.     | \$000's  | No.     | \$000's  |
| <b>Academic Affairs</b> |         |          |         |          |         |          |         |          |
| Research                | 25      | \$979    | 24      | \$1,430  | 14      | \$705    | 21      | \$1,511  |
| Service & Training      | 7       | \$1,054  | 5       | \$659    | 8       | \$119    | 9       | \$1,599  |
| Other                   | 14      | \$4,541  | 12      | \$4,340  | 22      | \$5,782  | 16      | \$3,740  |
| Total                   | 50      | \$6,574  | 41      | \$6,429  | 42      | \$6,605  | 46      | \$6,850  |
| Health Sciences         |         |          |         |          |         |          |         |          |
| Research                | 928     | \$33,439 | 994     | \$34,296 | 977     | \$32,842 | 964     | \$30,105 |
| Service & Training      | 43      | \$1,043  | 23      | \$641    | 50      | \$874    | 35      | \$885    |
| Equipment               | 0       |          | 1       | \$491    | 1       | \$638    | 1       | \$331    |
| Other                   | 46      | \$1,028  | 21      | \$722    | 32      | \$5,811  | 66      | \$3,572  |
| Total                   | 1,017   | \$35,510 | 1,039   | \$36,150 | 1,061   | \$40,165 | 1,066   | \$34,893 |
| Other                   |         |          |         |          |         |          |         |          |
| Administrative          |         |          |         |          |         |          |         |          |
| Research                | 0       |          | 1       | \$4      | 2       | \$72     | 1       | \$18     |
| Service & Training      | 0       |          | 0       |          | 1       | \$3      | 0       | \$0      |
| Other                   | 6       | \$528    | 4       | \$448    | 2       | \$408    | 1       | \$200    |
| Total                   | 6       | \$528    | 5       | \$452    | 5       | \$483    | 2       | \$218    |
| University Totals       |         |          |         |          |         |          |         |          |
| Research                | 953     | \$34,418 | 1,019   | \$35,731 | 993     | \$33,619 | 986     | \$31,634 |
| Service & Training      | 50      | \$2,098  | 28      | \$1,300  | 59      | \$996    | 44      | \$2,265  |
| Equipment               | 0       |          | 1       | \$491    | 1       | \$638    | 1       | \$331    |
| Other                   | 70      | \$6,097  | 37      | \$5,510  | 38      | \$6,296  | 48      | \$7,512  |
| <b>Grand Total</b>      | 1,073   | \$42,613 | 1,085   | \$43,032 | 1,091   | \$41,548 | 1.079   | \$41,742 |

## Grants from External Sources