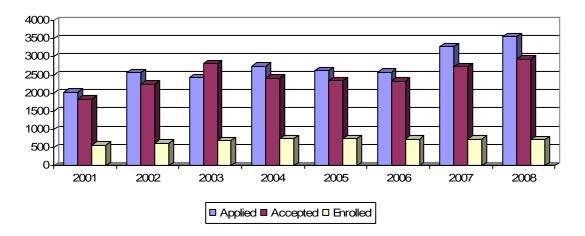

## SECTION 6: CREIGHTON COLLEGE OF ARTS AND SCIENCES

Table 6.1: Arts and Sciences Freshman Applications Fall 2001 – 2008

|                                 |              | 2001  | 2002  | 2003  | 2004  | 2005  | 2006  | 2007  | 2008  |
|---------------------------------|--------------|-------|-------|-------|-------|-------|-------|-------|-------|
| Applied                         |              | 2,032 | 2,565 | 2,427 | 2,748 | 2.620 | 2,585 | 3.282 | 3,558 |
| Accepted                        |              | 1,842 | 2,251 | 2,813 | 2,415 | 2,343 | 2,338 | 2,727 | 2,933 |
| •                               | Admit Rate   | 90.6% | 87.8% | 89.8% | 87.9% | 89.4% | 90.4% | 83.1% | 82.4% |
| Enrolled                        |              | 571   | 625   | 689   | 749   | 747   | 739   | 742   | 716   |
|                                 | Enroll Yield | 31.0% | 27.8% | 31.6% | 31.0% | 31.9% | 31.6% | 27.2% | 24.4% |
| Enrolled Stude                  | ents         |       |       |       |       |       |       |       |       |
| Men                             |              | 40%   | 38%   | 37%   | 38%   | 42%   | 39%   | 38%   | 40%   |
| Women                           |              | 60%   | 63%   | 63%   | 62%   | 58%   | 61%   | 62%   | 60%   |
| Mean ACT Score                  |              | 25.5  | 26.2  | 26.0  | 25.8  | 26.0  | 26.2  | 26.8  | 26.7  |
| Upper 10% High School Rank      |              | 33%   | 42%   | 40%   | 39%   | 40%   | 47%   | 45%   | 46%   |
| Upper 30% High School Rank      |              | 70%   | 75%   | 76%   | 77%   | 78%   | 77%   | 82%   | 80%   |
| Upper 50% High School Rank      |              | 90%   | 92%   | 91%   | 92%   | 94%   | 92%   | 97%   | 93%   |
| Roman Catholic                  |              | 62%   | 65%   | 61%   | 61%   | 62%   | 63%   | 65%   | 62%   |
| Private High School             |              |       |       |       |       | 46%   | 44%   | 43%   | 45%   |
| Public High Sch<br>Not Reported |              |       |       |       |       | 54%   | 56%   | 57%   | 55%   |