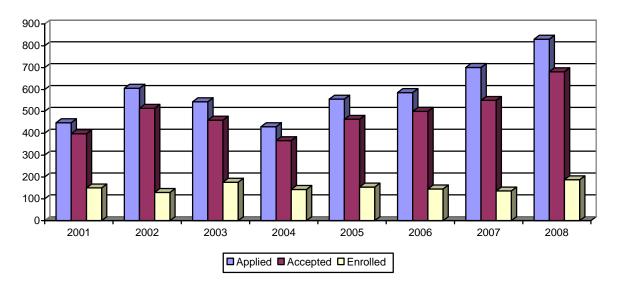

## SECTION 7: COLLEGE OF BUSINESS ADMINISTRATION

|                                    |              | 0004  | 0000  | 0000  | 0004  | 0005  |       | 0007  | 0000  |
|------------------------------------|--------------|-------|-------|-------|-------|-------|-------|-------|-------|
|                                    |              | 2001  | 2002  | 2003  | 2004  | 2005  | 2006  | 2007  | 2008  |
| Applied                            |              | 448   | 606   | 544   | 430   | 556   | 586   | 701   | 830   |
| Accepted                           |              | 398   | 514   | 460   | 366   | 464   | 500   | 550   | 681   |
| · · · · ·                          | Admit Rate   | 88.8% | 84.8% | 84.6% | 85.1% | 83.5% | 85.3% | 78.5% | 82.0% |
| Enrolled                           |              | 150   | 129   | 176   | 143   | 154   | 145   | 136   | 187   |
| Linolog                            | Enroll Yield | 37.7% | 24.1% | 38.3% | 39.1% | 33.2% | 29.0% | 24.7% | 27.5% |
| Enrolled Stude                     | nts          |       |       |       |       |       |       |       |       |
| Men                                |              | 59%   | 59%   | 63%   | 66%   | 62%   | 57%   | 62%   | 60%   |
| Women                              |              | 41%   | 41%   | 37%   | 34%   | 38%   | 43%   | 38%   | 40%   |
| Mean ACT Score                     |              | 25.1  | 25.9  | 25.6  | 25.7  | 25.7  | 25.3  | 26.4  | 25.4  |
|                                    | -            |       |       |       |       |       |       |       |       |
| Upper 10% High School Rank         |              | 30%   | 28%   | 28%   | 34%   | 40%   | 35%   | 29%   | 30%   |
| Upper 30% High School Rank         |              | 69%   | 70%   | 66%   | 72%   | 82%   | 67%   | 70%   | 71%   |
| Upper 50% High School Rank         |              | 88%   | 90%   | 86%   | 88%   | 95%   | 86%   | 93%   | 88%   |
| Roman Catholic                     |              | 60%   | 62%   | 68%   | 73%   | 61%   | 59%   | 80%   | 66%   |
| Private High School                |              |       |       |       |       | 50%   | 42%   | 56%   | 44%   |
| Public High School<br>Not Reported |              |       |       |       |       | 50%   | 58%   | 44%   | 56%   |

Table 7.1: Business Administration Freshman Applications Fall 2001 – 2008

## **Business Administration Freshman Applications**