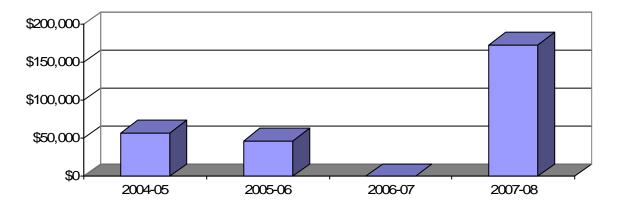

## **SECTION 7: COLLEGE OF BUSINESS ADMINISTRATION**

Table 7.8: Business Administration Grants from External Sources 2004-05 to 2007-08

|           | 2004-05  |                  | 2005-06  |                 | 2006-07  |                  | 2007-08 |                |
|-----------|----------|------------------|----------|-----------------|----------|------------------|---------|----------------|
| Submitted | No.<br>5 | \$000's<br>\$273 | No.<br>2 | \$000's<br>\$85 | No.<br>2 | \$000's<br>\$695 | No.     | \$000's<br>\$0 |
| Awarded   | 2        | \$57             | 2        | \$47            | 0        | \$0              | 1       | \$173          |

## Business Administration Grants from External Sources