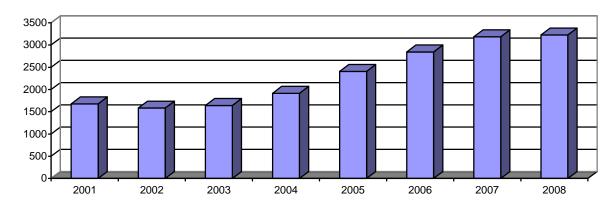

## SECTION 8: SCHOOL OF DENTISTRY

Table 8.1: School of Dentistry Applications Fall 2001 - 2008

|                         |              | 0004  | 0000  | 0000  | 0004  | 0005  | 0000  | 0007  | 0000  |
|-------------------------|--------------|-------|-------|-------|-------|-------|-------|-------|-------|
|                         |              | 2001  | 2002  | 2003  | 2004  | 2005  | 2006  | 2007  | 2008  |
| Applied                 |              | 1,678 | 1,584 | 1,642 | 1,915 | 2,406 | 2,845 | 3,185 | 3,226 |
| Accepted                |              | 198   | 193   | 203   | 185   | 189   | 159   | 141   | 150   |
|                         | Admit Rate   | 11.8% | 12.2% | 12.4% | 9.7%  | 7.9%  | 5.6%  | 4.4%  | 4.6%  |
| Enrolled                |              | 84    | 83    | 84    | 86    | 85    | 85    | 84    | 85    |
|                         | Enroll Yield | 42.4% | 43.0% | 41.4% | 44.9% | 45.0% | 53.5% | 59.6% | 56.7% |
| Creighton Under         | rgraduate    |       |       |       |       |       |       |       |       |
| Applications            |              | 46    | 38    | 42    | 34    | 39    | 52    | 47    | 48    |
| Creighton Undergraduate |              |       |       |       |       |       |       |       |       |
| Acceptances             |              | 33    | 24    | 29    | 24    | 18    | 25    | 25    | 26    |
| Creighton Undergraduate |              |       |       |       |       |       |       |       |       |
| Admit Rate              |              | 71.7% | 63.2% | 69.0% | 70.6% | 46.2% | 48.1% | 53.2% | 54.2% |
| Creighton Undergraduate |              |       |       |       |       |       |       |       |       |
| Enrolled                |              | 27    | 21    | 25    | 19    | 14    | 20    | 20    | 18    |
| Creighton Undergraduate |              |       |       |       |       |       |       |       |       |
| Yield                   |              | 81.8% | 87.5% | 86.2% | 79.2% | 77.8% | 80.0% | 80.0% | 69.2% |
| Enrolled Stude          | nts          |       |       |       |       |       |       |       |       |
| Men                     |              | 52    | 55    | 56    | 53    | 53    | 51    | 49    | 48    |
| Women                   |              | 32    | 28    | 28    | 33    | 32    | 34    | 35    | 37    |

## School of Dentistry Applications