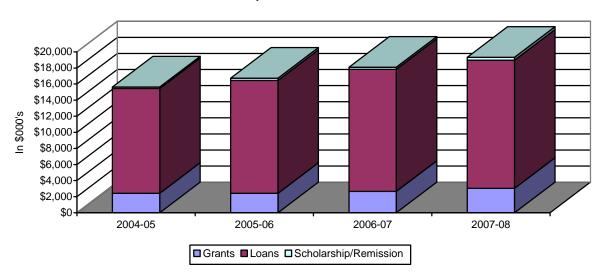

## **SECTION 8: SCHOOL OF DENTISTRY**

Table 8.8: School of Dentistry Student Financial Aid Distribution 2003-04 to 2006-07

|                         | 2004-05 |          | 2005-06 |          | 2006-07 |          | 2007-08 |          |
|-------------------------|---------|----------|---------|----------|---------|----------|---------|----------|
|                         | No.     | \$000's  | No.     | \$000's  | No.     | \$000's  | No.     | \$000's  |
| Grants                  |         |          |         |          |         |          |         |          |
| State Grants            | 173     | \$1,438  | 155     | \$1,570  | 66      | \$1,416  | 122     | \$1,571  |
| <b>Endowment Grants</b> | 67      | \$94     | 67      | \$92     | 71      | \$98     | 79      | \$110    |
| Other Grants            | 59      | \$885    | 49      | \$768    | 51      | \$1,144  | 86      | \$1,351  |
| Sub Total               | 299     | \$2,417  | 271     | \$2,429  | 188     | \$2,658  | 287     | \$3,032  |
| % of all Grants         |         | 18.4%    |         | 16.7%    |         | 15.5%    |         | 15.5%    |
| Loans                   | 759     | \$13,040 | 796     | \$14,018 | 833     | \$15,176 | 842     | \$15,939 |
| % of all Loans          |         | 13.8%    |         | 13.2%    |         | 13.0%    |         | 13.1%    |
| Scholarships            | 18      | \$179    | 23      | \$277    | 21      | \$268    | 21      | \$268    |
| % of all Scholarships   |         | 0.7%     |         | 0.9%     |         | 0.6%     |         | 0.7%     |
| TOTAL AID               |         | \$15,636 |         | \$16.724 |         | \$18,102 |         | \$19,324 |
| % Grants                |         | 15.5%    |         | 14.5%    |         | 14.7%    |         | 15.7%    |
| % Loans                 |         | 1.1      |         | 86.9%    |         | 83.8%    |         | 82.6%    |
| % Scholarships          |         | 37.9%    |         | 1.7%     |         | 1.5%     |         | 1.7%     |

## Dentistry Student Financial Aid