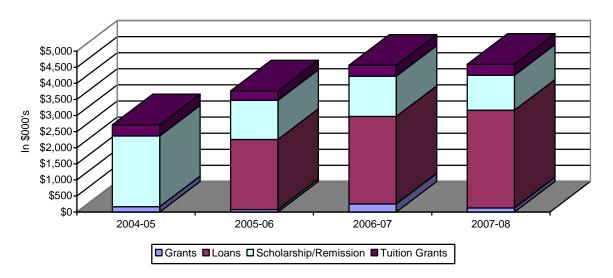

## **SECTION 9: GRADUATE SCHOOL**

Table 9.6: Graduate School Student Financial Aid Distribution 2004-05 to 2007-08

|                         | 2004-05 |         | 2005-06 |         | 2006-07 |         | 2007-08 |         |
|-------------------------|---------|---------|---------|---------|---------|---------|---------|---------|
|                         | No.     | \$000's | No.     | \$000's | No.     | \$000's | No.     | \$000's |
| Grants                  |         |         |         |         |         |         |         |         |
| <b>Endowment Grants</b> | 0       | \$0     | 0       | \$0     | 30      | \$32    | 15      | \$16    |
| Other Grants            | 92      | \$170   | 80      | \$80    | 64      | \$222   | 69      | \$112   |
| Sub Total               | 92      | \$170   | 80      | \$80    | 94      | \$254   | 84      | \$128   |
| % of all Grants         |         | 1.3%    |         | 0.6%    |         | 1.5%    |         | 0.7%    |
| Loans                   | 0       | \$0     | 266     | \$2,177 | 344     | \$2,716 | 379     | \$3,037 |
| % of all Loans          |         | 0.0%    |         | 2.0%    |         | 2.3%    |         | 2.5%    |
| Scholarships            | 60      | \$212   | 82      | \$207   | 34      | \$88    | 47      | \$182   |
| % of all Scholarships   |         | 0.8%    |         | 0.7%    |         | 0.3%    |         | 0.5%    |
| Remissions              | 515     | \$1,982 | 457     | \$1,009 | 395     | \$1,164 | 454     | \$902   |
| % of all Remissions     |         | 40.4%   |         | 20.7%   |         | 23.5%   |         | 16.1%   |
| Tuition Grant           | 131     | \$349   | 144     | \$291   | 144     | \$341   | 168     | \$344   |
| % of all Tuition Grants |         | 5.6%    |         | 4.6%    |         | 5.0%    |         | 5.1%    |
| TOTAL AID               |         | \$2,713 |         | \$3,763 |         | \$4,563 |         | \$4,594 |
| % Grants                |         | 6.3%    |         | 2.1%    |         | 5.6%    |         | 2.8%    |
| % Loans                 |         | 0.0%    |         | 57.9%   |         | 59.5%   |         | 66.1%   |
| % Scholarships          |         | 7.8%    |         | 5.5%    |         | 1.9%    |         | 4.0%    |
| % Remissions            |         | 73.1%   |         | 26.8%   |         | 25.5%   |         | 19.6%   |
| % Tuition Grants        |         | 12.9%   |         | 7.7%    |         | 7.5%    |         | 7.5%    |

## Graduate School Student Financial Aid