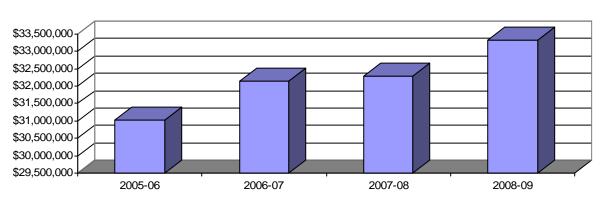

## SECTION 11: SCHOOL OF MEDICINE

|           | 2005-06      |                      | 2006-07      |                      | 2007-08      |                      | 2008-09      |                      |
|-----------|--------------|----------------------|--------------|----------------------|--------------|----------------------|--------------|----------------------|
| Submitted | No.<br>1,157 | \$000's<br>\$126,105 | No.<br>1,111 | \$000's<br>\$127,023 | No.<br>1,078 | \$000's<br>\$116,022 | No.<br>1,123 | \$000's<br>\$159,866 |
| Awarded   | 977          | \$31,030             | 995          | \$32,158             | 991          | \$32,280             | 927          | \$33,320             |

Table 11.7: School of Medicine Grants from External Sources 2005-06 to 2008-09