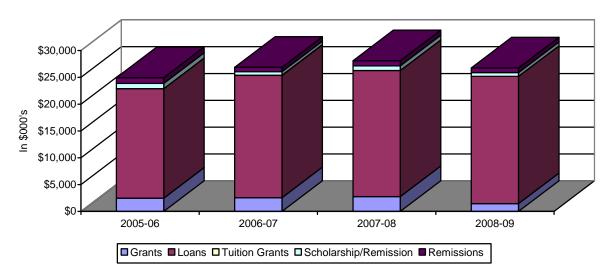

## **SECTION 11: SCHOOL OF MEDICINE**

Table 11.8: School of Medicine Student Financial Aid Distribution 2005-06 to 2008-09

|                       | 2005-06 |          | 2006-07 |          | 2007-08 |          | 2008-09 |          |
|-----------------------|---------|----------|---------|----------|---------|----------|---------|----------|
|                       | No.     | \$000's  | No.     | \$000's  | No.     | \$000's  | No.     | \$000's  |
| Grants                |         |          |         |          |         |          |         |          |
| State Grants          | 0       | \$0      | 0       | \$0      | 0       | \$0      | 0       | \$0      |
| Endowment Grants      | 168     | \$543    | 284     | \$871    | 322     | \$972    | 461     | \$1,12   |
| Other Grants          | 104     | \$1,923  | 91      | \$1,681  | 126     | \$1,789  | 35      | \$276    |
| Sub Total             | 272     | \$2,466  | 375     | \$2,552  | 448     | \$2,760  | 496     | \$1,468  |
| % of all Grants       |         | 16.9%    |         | 14.9%    |         | 14.1%    |         | 7.8%     |
| Loans                 | 1,172   | \$20,415 | 1,225   | \$22,813 | 1,276   | \$23,503 | 1,255   | \$23,694 |
| % of all Loans        |         | 19.2%    |         | 19.5%    |         | 19.3%    |         | 18.7%    |
| Scholarships          | 58      | \$990    | 218     | \$683    | 198     | \$878    | 107     | \$723    |
| % of all Scholarships |         | 3.4%     |         | 2.1%     |         | 2.4%     |         | 1.8%     |
| Remissions            | 138     | \$1,068  | 65      | \$820    | 124     | \$964    | 49      | \$859    |
| % of all Remissions   |         | 21.9%    |         | 16.6%    |         | 17.2%    |         | 15.7%    |
| Tuition Grants        | 0       | \$0      | 3       | \$8      | 0       | \$0      | 0       | \$0      |
| % of Tuition Grants   |         | 0.0%     |         | 0.0%     |         | 0.0%     |         | 0.0%     |
| TOTAL AID             |         | \$24,942 |         | \$26,876 |         | \$28,105 |         | \$26,228 |
| % Grants              |         | 9.9%     |         | 9.5%     |         | 9.8%     |         | 5.6%     |
| % Loans               |         | 81.8%    |         | 84.9%    |         | 83.6%    |         | 88.4%    |
| % Scholarships        |         | 4.0%     |         | 2.5%     |         | 3.1%     |         | 2.8%     |
| % Tuition Grant       |         | 0.0%     |         | 0.0%     |         | 0.0%     |         | 0.0%     |
| % Remissions          |         | 4.3%     |         | 3.0%     |         | 3.5%     |         | 3.3%     |