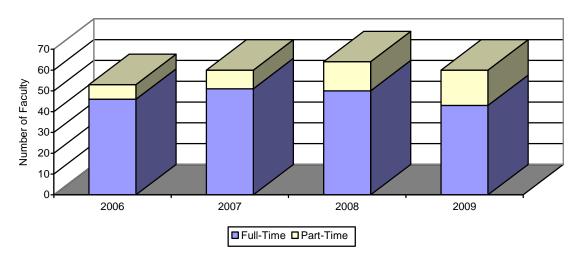

## **SECTION 12: SCHOOL OF NURSING**

Table 12.6: School of Nursing Instructional Faculty 2006 – 2009

|                     | 2006 |    |    | 2007 |    |    | 2008 |    |    | 2009 |    |    |
|---------------------|------|----|----|------|----|----|------|----|----|------|----|----|
|                     | M    | F  | Т  | M    | F  | Т  | M    | F  | Т  | M    | F  | Т  |
| Full Time           | 0    | 46 | 46 | 1    | 50 | 51 | 1    | 49 | 50 | 1    | 42 | 43 |
| Professor           | 0    | 0  | 0  | 0    | 0  | 0  | 0    | 0  | 0  | 0    | 0  | 0  |
| Associate Professor | 0    | 8  | 8  | 1    | 8  | 9  | 1    | 9  | 10 | 1    | 8  | 9  |
| Assistant Professor | 0    | 31 | 31 | 0    | 32 | 32 | 0    | 34 | 34 | 0    | 33 | 33 |
| Instructor          | 0    | 5  | 5  | 0    | 8  | 8  | 0    | 6  | 6  | 0    | 1  | 1  |
| Lecturer            | 0    | 1  | 1  | 0    | 0  | 0  | 0    | 0  | 0  | 0    | 0  | 0  |
| Other               | 0    | 1  | 1  | 0    | 2  | 2  | 0    | 0  | 0  | 0    | 0  | 0  |
| Tenured             | 0    | 12 | 12 | 0    | 13 | 13 | 0    | 13 | 13 | 0    | 14 | 14 |
| Part Time           | 0    | 7  | 7  | 0    | 9  | 9  | 1    | 13 | 14 | 1    | 16 | 17 |
| Total Faculty       | 0    | 53 | 53 | 1    | 59 | 60 | 2    | 62 | 64 | 2    | 58 | 60 |

## School of Nursing Instructional Faculty