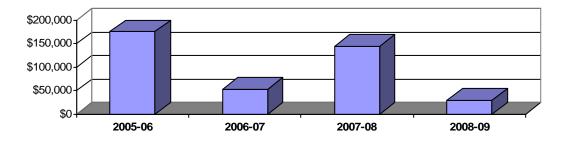

## **SECTION 12: SCHOOL OF NURSING**

Table 12.7: School of Nursing Grants from External Sources 2005-06 to 2008-09

|           | 2005-06  |                    | 2006-07  |                    | 2007-08  |                    | 2008-09   |                    |
|-----------|----------|--------------------|----------|--------------------|----------|--------------------|-----------|--------------------|
| Submitted | No.<br>6 | \$000's<br>\$1,379 | No.<br>7 | \$000's<br>\$1,576 | No.<br>9 | \$000's<br>\$2,230 | No.<br>13 | \$000's<br>\$1,145 |
| Awarded   | 3        | \$175              | 3        | \$53               | 3        | \$145              | 2         | \$30               |