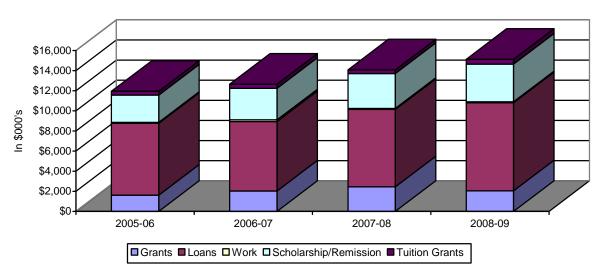

## **SECTION 12: SCHOOL OF NURSING**

Table 12.8: School of Nursing Student Financial Aid Distribution 2005-06 to 2008-09

|                         | 2005-06 |          | 2006-07 |          | 2007-08 |          | 2008-09 |          |
|-------------------------|---------|----------|---------|----------|---------|----------|---------|----------|
|                         | No.     | \$000's  | No.     | \$000's  | No.     | \$000's  | No.     | \$000's  |
| Grants                  |         |          |         |          |         |          |         |          |
| Federal Grants          | 98      | \$274    | 110     | \$287    | 127     | \$332    | 130     | \$367    |
| State Grants            | 10      | \$22     | 11      | \$29     | 18      | \$41     | 23      | \$34     |
| Endowment Grants        | 59      | \$171    | 72      | \$187    | 78      | \$171    | 83      | \$173    |
| Other Grants            | 209     | \$1,149  | 194     | \$1,528  | 411     | \$1,903  | 169     | \$1,474  |
| Sub Total               | 376     | \$1,617  | 387     | \$2,031  | 634     | \$2,447  | 405     | \$2,048  |
| % of all Grants         |         | 11.1%    |         | 11.9%    |         | 12.5%    |         | 10.8%    |
| Loans                   | 1,150   | \$7,143  | 1,052   | \$6,901  | 1,308   | \$7,688  | 1,237   | \$8,766  |
| % of all Loans          |         | 6.7%     |         | 5.9%     |         | 6.3%     |         | 6.9%     |
| Employment              | 86      | \$102    | 92      | \$172    | 86      | \$103    | 75      | \$94     |
| % of all Employment     |         | 2.0%     |         | 3.1%     |         | 9.8%     |         | 8.8%     |
| Scholarships            | 567     | \$2,315  | 461     | \$2,792  | 662     | \$3,129  | 515     | \$3,543  |
| % of all Scholarships   |         | 7.9%     |         | 8.4%     |         | 8.6%     |         | 8.9%     |
| Remissions              | 114     | \$395    | 90      | \$346    | 117     | \$352    | 116     | \$400    |
| % of all Remissions     |         | 8.1%     |         | 7.0%     |         | 6.3%     |         | 7.3%     |
| Tuition Grant           | 48      | \$373    | 41      | \$407    | 29      | \$356    | 19      | \$482    |
| % of all Tuition Grants |         | 6.0%     |         | 6.0%     |         | 5.3%     |         | 7.2%     |
| TOTAL AID               |         | \$11,945 |         | \$12,649 |         | \$14,075 |         | \$15,332 |
| % Grants                |         | 13.5%    |         | 16.1%    |         | 17.4%    |         | 13.4%    |
| % Loans                 |         | 59.8%    |         | 54.6%    |         | 54.6%    |         | 57.2%    |
| % Employment            |         | 0.9%     |         | 1.4%     |         | 0.7%     |         | 0.6%     |
| % Scholarships          |         | 19.4%    |         | 22.1%    |         | 22.2%    |         | 23.1%    |
| % Remissions            |         | 3.3%     |         | 2.7%     |         | 2.5%     |         | 2.6%     |
| % Tuition Grants        |         | 3.1%     |         | 3.2%     |         | 2.6%     |         | 3.1%     |

## School of Nursing Student Financial Aid