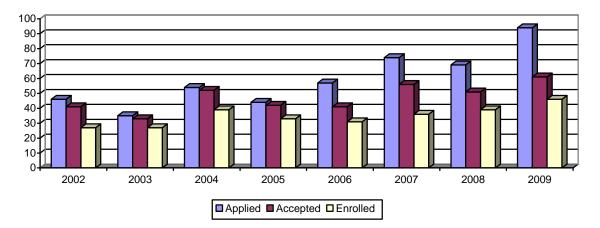

## SECTION 13: SCHOOL OF PHARMACY AND HEALTH PROFESSIONS

Table 13.2: School of Pharmacy and Health ProfessionsOccupational Therapy ApplicationsFall 2002 – 2009

|                                                                                                 |              | 2002  | 2003  | 2004  | 2005  | 2006  | 2007  | 2008  | 2009  |
|-------------------------------------------------------------------------------------------------|--------------|-------|-------|-------|-------|-------|-------|-------|-------|
| Applied                                                                                         |              | 46    | 35    | 54    | 44    | 57    | 74    | 69    | 94    |
| Accepted                                                                                        |              | 41    | 33    | 52    | 42    | 41    | 56    | 51    | 61    |
| -                                                                                               | Admit Rate   | 89.1% | 94.3% | 96.3% | 95.5% | 71.9% | 75.7% | 73.9% | 65.0% |
| Enrolled                                                                                        |              | 27    | 27    | 39    | 33    | 31    | 36    | 39    | 46    |
|                                                                                                 | Enroll Yield | 65.9% | 81.8% | 75.0% | 78.6% | 75.6% | 64.3% | 76.5% | 75.4% |
| Creighton Unde                                                                                  |              |       |       |       |       |       |       |       |       |
| Applications<br>Creighton Undergraduate<br>Acceptances<br>Creighton Undergraduate<br>Admit Rate |              | 7     | 7     | 21    | 12    | 14    | 17    | 16    | 26    |
|                                                                                                 |              | 7     | 6     | 20    | 12    | 12    | 13    | 16    | 22    |
|                                                                                                 |              | '     | 0     | 20    | 12    | 12    | 15    | 10    | 22    |
|                                                                                                 |              | 100%  | 85.7% | 95.2% | 100%  | 85.7% | 76.5% | 100%  | 84.6% |
| New Enrolled §                                                                                  | Students     |       |       |       |       |       |       |       |       |
| Men                                                                                             |              |       |       | 3     | 2     | 1     | 3     |       |       |
| Women                                                                                           |              |       |       | 36    | 31    | 30    | 33    |       |       |

## **Occupational Therapy Admissions**