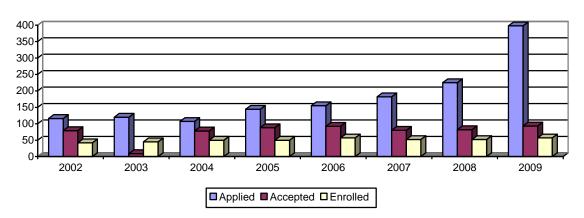

## SECTION 13: SCHOOL OF PHARMACY AND HEALTH PROFESSIONS

Table 13.3: School of Pharmacy and Health Professions <a href="Physical Therapy Applications">Physical Therapy Applications</a> Fall 2002– 2009

|                                     |              | 2002  | 2003  | 2004  | 2005  | 2006  | 2007  | 2008  | 2009  |
|-------------------------------------|--------------|-------|-------|-------|-------|-------|-------|-------|-------|
| Applied                             |              | 116   | 120   | 107   | 144   | 155   | 182   | 225   | 398   |
| Accepted                            |              | 79    | 93    | 78    | 88    | 92    | 80    | 82    | 93    |
| -                                   | Admit Rate   | 68.1% | 77.5% | 72.9% | 61.1% | 59.4% | 44.0% | 36.4% | 23.4% |
| Enrolled                            |              | 42    | 45    | 50    | 50    | 57    | 52    | 52    | 57    |
|                                     | Enroll Yield | 53.2% | 48.4% | 64.1% | 56.8% | 62.0% | 65.0% | 62.2% | 61.3% |
| Creighton Und                       | lergraduate  |       |       |       |       |       |       |       |       |
| Applications                        |              | 17    | 10    | 10    | 22    | 23    | 25    | 30    | 26    |
| Creighton Undergraduate Acceptances |              | 16    | 10    | 9     | 17    | 13    | 10    | 19    | 14    |
| Creighton Und                       | lergraduate  | 10    | 10    | 9     |       | 10    | 10    | 10    |       |
| Admit Rate                          |              | 94.1% | 100%  | 90.0% | 77.3% | 56.5% | 40.0% | 63.3% | 53.8% |
| New Enrolled                        | Students     |       |       |       |       |       |       |       |       |
| Men                                 |              |       |       |       | 15    | 18    | 17    | 14    | 20    |
| Women                               |              |       |       |       | 35    | 39    | 35    | 38    | 37    |