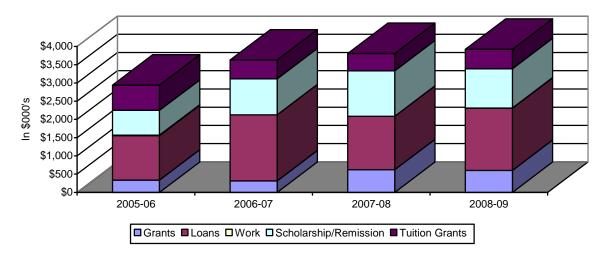

## SECTION 14: UNIVERSITY COLLEGE AND SUMMER SESSIONS

Table 14.3: University College Student Financial Aid Distribution 2005-06 to 2008-09

|                         | 2005-06 |         | 2006-07 |         | 2007-08 |         | 2008-09 |         |
|-------------------------|---------|---------|---------|---------|---------|---------|---------|---------|
|                         | No.     | \$000's | No.     | \$000's | No.     | \$000's | No.     | \$000's |
| Grants                  |         |         |         |         |         |         |         |         |
| Federal Grants          | 73      | \$174   | 55      | \$144   | 86      | \$171   | 96      | \$257   |
| State Grants            | 15      | \$33    | 4       | \$9     | 7       | \$16    | 9       | \$1     |
| Endowment Grants        | 9       | \$4     | 5       | \$5     | 14      | \$7     | 18      | \$20    |
| Other Grants            | 39      | \$122   | 31      | \$154   | 73      | \$428   | 64      | \$324   |
| Sub Total               | 136     | \$334   | 95      | \$312   | 180     | \$622   | 187     | \$603   |
| % of all Grants         |         | 2.3%    |         | 1.8%    |         | 3.2%    |         | 3.2%    |
| Loans                   | 270     | \$1,221 | 324     | \$1,812 | 339     | \$1,461 | 326     | \$1,703 |
| % of all Loans          |         | 1.6%    |         | 1.6%    |         | 1.2%    |         | 1.4%    |
| Employment              | 10      | \$14    | 3       | \$2     | 2       | \$3     | 5       | \$8     |
| % of all Employment     |         | 0.3%    |         | 0.0%    |         | 0.2%    |         | 0.8%    |
| Scholarships            | 89      | \$310   | 75      | \$374   | 86      | \$363   | 87      | \$323   |
| % of all Scholarships   |         | 1.1%    |         | 1.1%    |         | 1.0%    |         | 0.8%    |
| Remissions              | 84      | \$370   | 359     | \$614   |         | \$884   | 112     | \$753   |
| % of all Remissions     |         | 7.6%    |         | 12.4%   |         | 15.8%   |         | 13.8%   |
| Tuition Grants          | 304     | \$689   | 230     | \$514   | 232     | \$478   | 135     | \$532   |
| % of all Tuition Grants |         | 11.0%   |         | 7.6%    |         | 7.1%    |         | 8.0%    |
| TOTAL AID               |         | \$2,938 |         | \$3,628 |         | \$3,809 |         | \$3,922 |
| % Grants                |         | 11.4%   |         | 8.6%    |         | 16.3%   |         | 15.4%   |
| % Loans                 |         | 41.6%   |         | 49.9%   |         | 38.3%   |         | 43.4%   |
| % Employment            |         | 0.5%    |         | 0.1%    |         | 0.1%    |         | 0.2%    |
| % Scholarships          |         | 10.6%   |         | 10.3%   |         | 9.5%    |         | 8.2%    |
| % Remissions            |         | 12.6%   |         | 16.9%   |         | 23.2%   |         | 19.2%   |
| % Tuition Grants        |         | 23.4%   |         | 14.2%   |         | 12.5%   |         | 13.6%   |

## **University College Student Financial Aid**