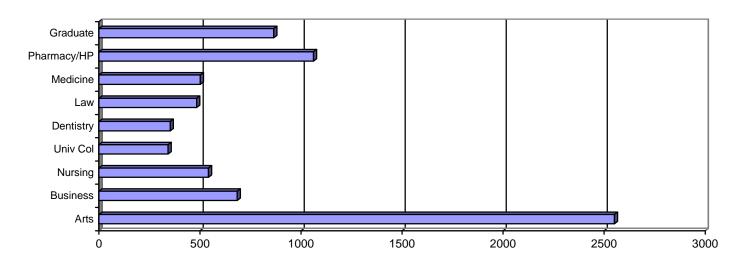

## SECTION 3: UNIVERSITY DATA: OVERALL STUDENT INFORMATION

Table 3.3: Fall 2009 Detail University Enrollment by School/College, Full/Part-Time Status and Sex

|                                    | Full-time |       |       | Part-time |       |       | Total |       |       |
|------------------------------------|-----------|-------|-------|-----------|-------|-------|-------|-------|-------|
|                                    | Men       | Women | Total | Men       | Women | Total | Men   | Women | Total |
| Undergraduates                     |           |       |       |           |       |       |       |       |       |
| College of Arts and Sciences       | 1,032     | 1,497 | 2,529 | 12        | 10    | 22    | 1,044 | 1,507 | 2,551 |
| College of Business Administration | 411       | 269   | 680   | 4         | 0     | 4     | 415   | 269   | 684   |
| School of Nursing                  | 54        | 468   | 522   | 4         | 16    | 20    | 58    | 484   | 542   |
| School of Dentistry (PBP)          | 4         | 3     | 7     | 0         | 0     | 0     | 4     | 3     | 7     |
| School of Medicine (PBP)           | 2         | 5     | 7     | 0         | 0     | 0     | 2     | 5     | 7     |
| University College                 | 70        | 54    | 124   | 88        | 130   | 218   | 158   | 184   | 342   |
| SUB TOTAL -                        |           |       |       |           |       |       |       |       |       |
| UNDERGRADUATES                     | 1,573     | 2,296 | 3,869 | 108       | 156   | 264   | 1,681 | 2,452 | 4,133 |
| Professional                       |           |       |       |           |       |       |       |       |       |
| School of Dentistry                | 204       | 142   | 346   | 0         | 0     | 0     | 204   | 142   | 346   |
| School of Law                      | 274       | 197   | 471   | 5         | 8     | 13    | 279   | 205   | 484   |
| School of Medicine                 | 257       | 238   | 495   | 0         | 0     | 0     | 257   | 238   | 495   |
| School of Pharmacy and Health      |           |       |       |           |       |       |       |       |       |
| Professions                        | 291       | 692   | 983   | 21        | 58    | 79    | 312   | 750   | 1,062 |
| SUB TOTAL – PROFESSIONAL           | 1,026     | 1,269 | 2,295 | 26        | 66    | 92    | 1,052 | 1,335 | 2,387 |
| Graduate                           | 151       | 164   | 315   | 296       | 254   | 550   | 447   | 418   | 865   |
| UNIVERSITY TOTAL                   | 2,750     | 3,729 | 6,479 | 430       | 449   | 906   | 3,180 | 4,205 | 7,385 |

## Fall 2009 Total University Enrollment