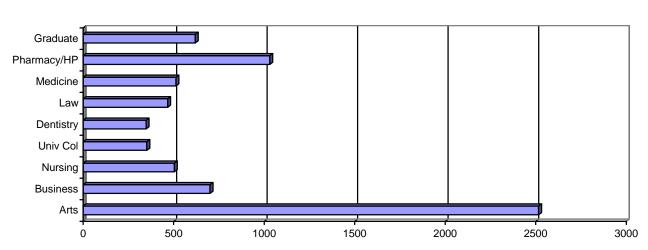

## SECTION 3: UNIVERSITY DATA: OVERALL STUDENT INFORMATION

Table 3.4: Fall 2008 Detail University Enrollment by School/College, Full/Part-Time Status and Sex

|                                    | Full-time |       |       | Part-time |       |       | Total |       |       |
|------------------------------------|-----------|-------|-------|-----------|-------|-------|-------|-------|-------|
|                                    | Men       | Women | Total | Men       | Women | Total | Men   | Women | Total |
| Undergraduates                     |           |       |       |           |       |       |       |       |       |
| College of Arts and Sciences       | 1,014     | 1,482 | 2,496 | 13        | 7     | 20    | 1,027 | 1,489 | 2,516 |
| College of Business Administration | 422       | 268   | 690   | 7         | 4     | 11    | 429   | 272   | 701   |
| School of Nursing                  | 43        | 443   | 486   | 0         | 18    | 18    | 43    | 461   | 504   |
| School of Dentistry (PBP)          | 2         | 5     | 7     | 0         | 0     | 0     | 2     | 5     | 7     |
| School of Medicine (PBP)           | 3         | 4     | 7     | 0         | 0     | 0     | 3     | 4     | 7     |
| University College                 | 65        | 59    | 124   | 89        | 139   | 228   | 154   | 198   | 352   |
| SUB TOTAL -                        |           |       |       |           |       |       |       |       |       |
| UNDERGRADUATES                     | 1,549     | 2,261 | 3,810 | 109       | 168   | 277   | 1,658 | 2,429 | 4,087 |
| Professional                       |           |       |       |           |       |       |       |       |       |
| School of Dentistry                | 198       | 143   | 341   | 0         | 0     | 0     | 198   | 143   | 341   |
| School of Law                      | 280       | 168   | 448   | 8         | 11    | 19    | 288   | 179   | 467   |
| School of Medicine                 | 263       | 243   | 506   | 0         | 0     | 0     | 263   | 243   | 506   |
| School of Pharmacy and Health      |           |       |       |           |       |       |       |       |       |
| Professions                        | 297       | 651   | 948   | 22        | 61    | 83    | 319   | 712   | 1,031 |
| SUB TOTAL – PROFESSIONAL           | 1,038     | 1,205 | 2,243 | 30        | 72    | 102   | 1,068 | 1,277 | 2,345 |
| Graduate                           | 108       | 113   | 221   | 214       | 184   | 398   | 322   | 297   | 619   |
| UNIVERSITY TOTAL                   | 2,695     | 3,579 | 6,274 | 353       | 424   | 777   | 3,048 | 4,003 | 7,051 |