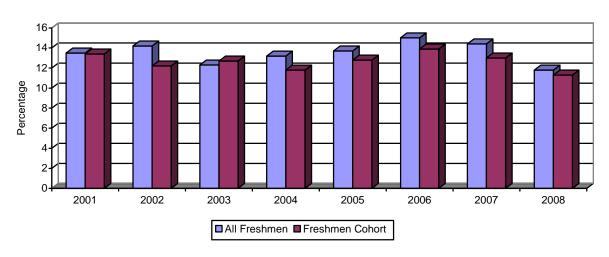

## **SECTION 4: UNIVERSITY DATA: ATTRITION AND GRADUATION RATES**

Table 4.1: Attrition Rates 2001 - 2008

Full-time students in Arts and Sciences, Business and Nursing enrolled in a given Fall semester who did not return to the University the following Fall semester (exclusive of students who graduated. Please note that the entering freshman cohort attrition is calculated separately and reported at the bottom of the page.

|                                | 2001  | 2002  | 2003  | 2004  | 2005  | 2006  | 2007  | 2008  |
|--------------------------------|-------|-------|-------|-------|-------|-------|-------|-------|
| Arts and Sciences              |       |       |       |       |       |       |       |       |
| Freshmen                       | 14.0% | 13.4% | 12.4% | 13.9% | 12.8% | 15.0% | 14.3% | 12.0% |
| Sophomores                     | 10.7% | 10.4% | 9.7%  | 11.8% | 8.8%  | 9.9%  | 11.3% | 10.2% |
| Juniors                        | 5.7%  | 4.0%  | 6.3%  | 6.5%  | 5.5%  | 5.8%  | 4.7%  | 5.9%  |
| Seniors                        | 6.7%  | 3.0%  | 5.0%  | 3.0%  | 3.8%  | 1.9%  | 1.7%  | 2.0%  |
| TOTAL                          | 9.7%  | 8.3%  | 8.9%  | 9.8%  | 8.4%  | 8.9%  | 8.8%  | 8.0%  |
| <b>Business Administration</b> |       |       |       |       |       |       |       |       |
| Freshmen                       | 11.9% | 16.4% | 11.5% | 7.0%  | 19.6% | 12.2% | 12.7% | 10.2% |
| Sophomores                     | 12.8% | 11.1% | 5.6%  | 12.2% | 5.8%  | 8.9%  | 6.5%  | 15.7% |
| Juniors                        | 3.3%  | 3.1%  | 2.8%  | 5.9%  | 4.3%  | 2.3%  | 2.7%  | 3.0%  |
| Seniors                        | 8.3%  | 5.7%  | 1.4%  | 2.1%  | 0.7%  | 1.3%  | 2.7%  | 2.1%  |
| TOTAL                          | 9.2%  | 8.7%  | 5.5%  | 7.2%  | 7.6%  | 6.2%  | 5.7%  | 7.7%  |
| Nursing                        |       |       |       |       |       |       |       |       |
| Freshmen                       | 11.8% | 17.2% | 14.0% | 17.7% | 9.7%  | 20.0% | 18.2% | 14.1% |
| Sophomores                     | 11.3% | 11.1% | 11.0% | 8.6%  | 6.5%  | 10.4% | 5.8%  | 11.6% |
| Juniors                        | 1.4%  | 3.4%  | 4.8%  | 7.7%  | 7.9%  | 3.3%  | 4.7%  | 5.9%  |
| Seniors                        | 1.5%  | 6.0%  | 1.2%  | 2.3%  | 2.3%  | 2.4%  | 0.7%  | 2.1%  |
| TOTAL                          | 10.7% | 5.2%  | 8.5%  | 6.4%  | 7.5%  | 5.7%  | 5.9%  | 7.2%  |
| Combined Total                 |       |       |       |       |       |       |       |       |
| Freshmen                       | 13.5% | 14.2% | 12.3% | 13.2% | 13.7% | 15.0% | 14.4% | 11.8% |
| Sophomores                     | 11.2% | 10.5% | 9.0%  | 11.6% | 8.1%  | 9.8%  | 9.8%  | 11.3% |
| Juniors                        | 4.8%  | 3.7%  | 5.3%  | 6.5%  | 5.1%  | 4.8%  | 4.3%  | 5.2%  |
| Seniors                        | 6.0%  | 4.2%  | 3.4%  | 2.7%  | 2.9%  | 1.9%  | 1.7%  | 2.0%  |
| TOTAL                          | 9.1%  | 8.4%  | 7.9%  | 9.1%  | 7.9%  | 8.3%  | 7.9%  | 7.8%  |
| Entering Freshmen Cohort       | 13.4% | 12.2% | 12.7% | 11.8% | 12.8% | 13.9% | 13.0% | 11.2% |