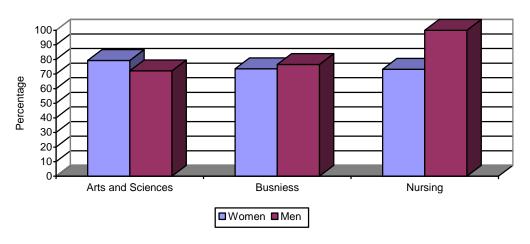

## **SECTION 4: UNIVERSITY DATA: ATTRITION AND GRADUATION RATES**

Table 4.4: 2002 Freshman Graduation Rates by Ethnicity, School and Sex

| Black, Non-Hispanic   18                                                                                                                                                                                                                                                                                                                                                                                                                                                                                                                                                                                                                                                                                                                                                                                                                                                                                                                                                                                                                                                                                                                                                                                                                                                                                                                                                                                                                                                                                                                                                                                                                                                                                                                                                                                                                                                                                                                                                                                                                                                                                                       | No./Per  | ercent | ercer | ent   | t    | nt   | nt   | t          | _   | t   | t          | t              | t  | t   | _   | -   | _   |
|--------------------------------------------------------------------------------------------------------------------------------------------------------------------------------------------------------------------------------------------------------------------------------------------------------------------------------------------------------------------------------------------------------------------------------------------------------------------------------------------------------------------------------------------------------------------------------------------------------------------------------------------------------------------------------------------------------------------------------------------------------------------------------------------------------------------------------------------------------------------------------------------------------------------------------------------------------------------------------------------------------------------------------------------------------------------------------------------------------------------------------------------------------------------------------------------------------------------------------------------------------------------------------------------------------------------------------------------------------------------------------------------------------------------------------------------------------------------------------------------------------------------------------------------------------------------------------------------------------------------------------------------------------------------------------------------------------------------------------------------------------------------------------------------------------------------------------------------------------------------------------------------------------------------------------------------------------------------------------------------------------------------------------------------------------------------------------------------------------------------------------|----------|--------|-------|-------|------|------|------|------------|-----|-----|------------|----------------|----|-----|-----|-----|-----|
| Black, Non-Hispanic                                                                                                                                                                                                                                                                                                                                                                                                                                                                                                                                                                                                                                                                                                                                                                                                                                                                                                                                                                                                                                                                                                                                                                                                                                                                                                                                                                                                                                                                                                                                                                                                                                                                                                                                                                                                                                                                                                                                                                                                                                                                                                            | raduatir | •      | _     | _     | า 6  | in 6 | in ( | 16         | 6   | 6   | 16         | 1 (            | 1  | 1 ( | 6   | 6   | 6   |
| American Indian/Alaskan Native     Asian/Pacific Islander     Asian/Pacific Islander     Hispanic     Hispanic     International     Reference of the state of th | year     |        |       |       | 40.  | 4.0  | 4.   | 4.0        | ۰,  | 4.0 | 4.0        |                | ٠. | . , |     | _   | _   |
| Asian/Pacific Islander     Hispanic     Hispanic     International     International     Number   Non-Hispanic     Combined Total     Number   Non-Hispanic     Number   Number   Number   Number       Number   Number   Number   Number       Number   Number   Number       Number   Number   Number       Number   Number   Number       Number   Number   Number       Number   Number   Number       Number   Number   Number       Number   Number   Number       Number   Number   Number       Number   Number   Number       Number   Number   Number       Number   Number   Number       Number   Number       Number   Number       Number   Number       Number   Number       Number   Number       Number   Number       Number   Number       Number   Number       Number   Number       Number   Number       Number   Number       Number   Number       Number   Number       Number   Number       Number   Number       Number   Number       Number   Number       Number   Number       Number   Number       Number   Number       Number   Number       Number   Number       Number   Number       Number   Number       Number   Number       Number   Number       Number   Number       Number   Number       Number   Number       Number       Number   Number       Number   Number       Number   Number       Number   Number       Number   Number       Number   Number       Number   Number       Number   Number       Number   Number       Number   Number       Number   Number       Number   Number       Number   Number       Number   Number       Number   Number       Number   Number       Number   Number       Number   Number       Number   Number       Number   Number       Number   Number       Number   Number       Number   Number       Number   Number       Number   Number       Number   Number       Number   Number       Number   Number       Number   Number       Number   Number      |          | 61.19  |       |       | -    |      |      |            |     |     |            |                |    |     | - 1 | - 1 | - 1 |
| Hispanic   Rispanic    |          | 50.09  |       |       |      |      |      |            |     |     |            |                |    |     |     |     |     |
| International   8   3   37.5%   5   62.5%   White, Non-Hispanic   680   464   68.2%   517   76.0%   5   5   62.5%   62.5%   60.0%   602   75.1%   6   6   6   6   6   6   6   6   6                                                                                                                                                                                                                                                                                                                                                                                                                                                                                                                                                                                                                                                                                                                                                                                                                                                                                                                                                                                                                                                                                                                                                                                                                                                                                                                                                                                                                                                                                                                                                                                                                                                                                                                                                                                                                                                                                                                                            |          | 76.69  |       |       |      |      |      |            |     |     |            |                |    |     |     |     |     |
| White, Non-Hispanic Combined Total         680         464         68.2%         517         76.0%         5           Combined Total         802         534         66.6%         602         75.1%         6           Arts and Sciences           Women         391         279         71.3%         305         78.0%         3           Men         234         135         57.7%         166         70.9%         1           Total Arts and Sciences         625         414         66.2%         471         75.4%         4           Business Administration           Women         53         37         69.8%         39         73.6%         74.0%         74.0%         74.0%         74.0%         74.0%         74.0%         74.0%         74.0%         74.0%         74.0%         74.0%         74.0%         74.0%         74.0%         74.0%         74.0%         74.0%         74.0%         74.0%         74.0%         74.0%         74.0%         74.0%         74.0%         74.0%         74.0%         74.0%         74.0%         74.0%         74.0%         74.0%         74.0%         74.5%         74.5%         74.5%         74.5%         74.5%         7                                                                                                                                                                                                                                                                                                                                                                                                                                                                                                                                                                                                                                                                                                                                                                                                                                                                                                                       |          | 86.49  |       |       |      |      |      |            |     |     |            |                |    |     |     |     |     |
| Combined Total         802         534         66.6%         602         75.1%         6           Arts and Sciences           Women         391         279         71.3%         305         78.0%         3           Men         234         135         57.7%         166         70.9%         1           Total Arts and Sciences         625         414         66.2%         471         75.4%         4           Business Administration         Women         53         37         69.8%         39         73.6%         74.0%         74.0%         77         74.0%         77         74.0%         77         74.0%         77         77.0%         96         73.9%         73.9%         73.9%         73.9%         73.9%         73.9%         73.9%         73.9%         73.9%         73.9%         73.9%         73.9%         73.9%         73.9%         73.9%         73.9%         73.9%         73.9%         73.9%         73.9%         73.9%         73.9%         73.9%         73.9%         73.9%         73.9%         73.9%         73.9%         73.9%         73.9%         73.9%         73.9%         73.9%         73.9%         73.9%         73.9%         73.9%                                                                                                                                                                                                                                                                                                                                                                                                                                                                                                                                                                                                                                                                                                                                                                                                                                                                                                               |          | 62.59  |       |       |      |      |      |            |     |     |            |                |    |     |     |     |     |
| Arts and Sciences    Women   391   279   71.3%   305   78.0%   3   3   3   1   1   1   1   1   1   1                                                                                                                                                                                                                                                                                                                                                                                                                                                                                                                                                                                                                                                                                                                                                                                                                                                                                                                                                                                                                                                                                                                                                                                                                                                                                                                                                                                                                                                                                                                                                                                                                                                                                                                                                                                                                                                                                                                                                                                                                           |          | 76.99  |       |       |      |      |      |            |     |     |            |                |    |     |     |     |     |
| Women Men Men Men Men Men Men Men Men Men M                                                                                                                                                                                                                                                                                                                                                                                                                                                                                                                                                                                                                                                                                                                                                                                                                                                                                                                                                                                                                                                                                                                                                                                                                                                                                                                                                                                                                                                                                                                                                                                                                                                                                                                                                                                                                                                                                                                                                                                                                                                                                    | 612      | 76.39  | 76.   | 6.3   | 3%   | .3%  | .3   | 3%         | %   | 3%  | 3%         | 3              | 3' | 3   | ,,, | 9   | 9   |
| Men Total Arts and Sciences       234 625 414 66.2%       166 70.9% 47       1 75.4%       4         Business Administration       Women Men 77 54 70.1% 57 74.0% 70.1% 57 74.0% 70.1% 57 74.0% 70.0% 96 73.9%       Men 77 54 70.1% 57 74.0% 70.0% 96 73.9%         Nursing       Women 45 27 60.0% 33 73.3% Men 2 100.0% 70.1% 70.1% 70.1% 70.1% 70.1% 70.1% 70.1% 70.1% 70.1% 70.1% 70.1% 70.1% 70.1% 70.1% 70.1% 70.1% 70.1% 70.1% 70.1% 70.1% 70.1% 70.1% 70.1% 70.1% 70.1% 70.1% 70.1% 70.1% 70.1% 70.1% 70.1% 70.1% 70.1% 70.1% 70.1% 70.1% 70.1% 70.1% 70.1% 70.1% 70.1% 70.1% 70.1% 70.1% 70.1% 70.1% 70.1% 70.1% 70.1% 70.1% 70.1% 70.1% 70.1% 70.1% 70.1% 70.1% 70.1% 70.1% 70.1% 70.1% 70.1% 70.1% 70.1% 70.1% 70.1% 70.1% 70.1% 70.1% 70.1% 70.1% 70.1% 70.1% 70.1% 70.1% 70.1% 70.1% 70.1% 70.1% 70.1% 70.1% 70.1% 70.1% 70.1% 70.1% 70.1% 70.1% 70.1% 70.1% 70.1% 70.1% 70.1% 70.1% 70.1% 70.1% 70.1% 70.1% 70.1% 70.1% 70.1% 70.1% 70.1% 70.1% 70.1% 70.1% 70.1% 70.1% 70.1% 70.1% 70.1% 70.1% 70.1% 70.1% 70.1% 70.1% 70.1% 70.1% 70.1% 70.1% 70.1% 70.1% 70.1% 70.1% 70.1% 70.1% 70.1% 70.1% 70.1% 70.1% 70.1% 70.1% 70.1% 70.1% 70.1% 70.1% 70.1% 70.1% 70.1% 70.1% 70.1% 70.1% 70.1% 70.1% 70.1% 70.1% 70.1% 70.1% 70.1% 70.1% 70.1% 70.1% 70.1% 70.1% 70.1% 70.1% 70.1% 70.1% 70.1% 70.1% 70.1% 70.1% 70.1% 70.1% 70.1% 70.1% 70.1% 70.1% 70.1% 70.1% 70.1% 70.1% 70.1% 70.1% 70.1% 70.1% 70.1% 70.1% 70.1% 70.1% 70.1% 70.1% 70.1% 70.1% 70.1% 70.1% 70.1% 70.1% 70.1% 70.1% 70.1% 70.1% 70.1% 70.1% 70.1% 70.1% 70.1% 70.1% 70.1% 70.1% 70.1% 70.1% 70.1% 70.1% 70.1% 70.1% 70.1% 70.1% 70.1% 70.1% 70.1% 70.1% 70.1% 70.1% 70.1% 70.1% 70.1% 70.1% 70.1% 70.1% 70.1% 70.1% 70.1% 70.1% 70.1% 70.1% 70.1% 70.1% 70.1% 70.1% 70.1% 70.1% 70.1% 70.1% 70.1% 70.1% 70.1% 70.1% 70.1% 70.1% 70.1% 70.1% 70.1% 70.1% 70.1% 70.1% 70.1% 70.1% 70.1% 70.1% 70.1% 70.1% 70.1% 70.1% 70.1% 70.1% 70.1% 70.1% 70.1% 70.1% 70.1% 70.1% 70.1% 70.1% 70.1% 70.1% 7                                                                                                                                                   |          |        |       |       |      |      |      |            |     |     |            |                |    |     |     |     |     |
| Total Arts and Sciences 625 414 66.2% 471 75.4% 4  Business Administration  Women 53 37 69.8% 39 73.6% Men 77 54 70.1% 57 74.0% Total Business Administration 130 91 70.0% 96 73.9%  Nursing  Women 45 27 60.0% 33 73.3% Men 2 2 100.0% Total Nursing 47 29 61.7% 35 74.5%  Combined Women 489 343 70.1% 377 77.1% 3 Combined Men 313 191 61.0% 225 71.9% 2 Total 802 534 66.6% 602 75.1% 6                                                                                                                                                                                                                                                                                                                                                                                                                                                                                                                                                                                                                                                                                                                                                                                                                                                                                                                                                                                                                                                                                                                                                                                                                                                                                                                                                                                                                                                                                                                                                                                                                                                                                                                                    | 310      | 79.39  | 79.   | 9.39  | 3%   | .3%  | .39  | 3%         | %   | 3%  | 3%         | 39             | 3  | 39  | 9   | %   | %   |
| Women   53   37   69.8%   39   73.6%   Men   77   54   70.1%   57   74.0%   70.18   Business Administration   130   91   70.0%   96   73.9%   73.9%   73.6%   73.9%   73.6%   73.9%   73.6%   73.9%   73.9%   73.9%   73.9%   73.9%   73.9%   73.9%   73.9%   73.9%   73.9%   73.9%   73.9%   73.9%   73.9%   73.9%   73.9%   73.9%   73.9%   73.9%   73.9%   73.9%   73.9%   73.9%   73.9%   73.9%   73.9%   73.9%   73.9%   73.9%   73.9%   73.9%   73.9%   73.9%   73.9%   73.9%   73.9%   73.9%   73.9%   73.9%   73.9%   73.9%   73.9%   73.9%   73.9%   73.9%   73.9%   73.9%   73.9%   73.9%   73.9%   73.9%   73.9%   73.9%   73.9%   73.9%   73.9%   73.9%   73.9%   73.9%   73.9%   73.9%   73.9%   73.9%   73.9%   73.9%   73.9%   73.9%   73.9%   73.9%   73.9%   73.9%   73.9%   73.9%   73.9%   73.9%   73.9%   73.9%   73.9%   73.9%   73.9%   73.9%   73.9%   73.9%   73.9%   73.9%   73.9%   73.9%   73.9%   73.9%   73.9%   73.9%   73.9%   73.9%   73.9%   73.9%   73.9%   73.9%   73.9%   73.9%   73.9%   73.9%   73.9%   73.9%   73.9%   73.9%   73.9%   73.9%   73.9%   73.9%   73.9%   73.9%   73.9%   73.9%   73.9%   73.9%   73.9%   73.9%   73.9%   73.9%   73.9%   73.9%   73.9%   73.9%   73.9%   73.9%   73.9%   73.9%   73.9%   73.9%   73.9%   73.9%   73.9%   73.9%   73.9%   73.9%   73.9%   73.9%   73.9%   73.9%   73.9%   73.9%   73.9%   73.9%   73.9%   73.9%   73.9%   73.9%   73.9%   73.9%   73.9%   73.9%   73.9%   73.9%   73.9%   73.9%   73.9%   73.9%   73.9%   73.9%   73.9%   73.9%   73.9%   73.9%   73.9%   73.9%   73.9%   73.9%   73.9%   73.9%   73.9%   73.9%   73.9%   73.9%   73.9%   73.9%   73.9%   73.9%   73.9%   73.9%   73.9%   73.9%   73.9%   73.9%   73.9%   73.9%   73.9%   73.9%   73.9%   73.9%   73.9%   73.9%   73.9%   73.9%   73.9%   73.9%   73.9%   73.9%   73.9%   73.9%   73.9%   73.9%   73.9%   73.9%   73.9%   73.9%   73.9%   73.9%   73.9%   73.9%   73.9%   73.9%   73.9%   73.9%   73.9%   73.9%   73.9%   73.9%   73.9%   73.9%   73.9%   73.9%   73.9%   73.9%   73.9%   73.9%   73.9%   73.9%   73.9%   73.9%   73.9%   73.9%   73.9%    | 169      | 72.29  | 72.   | 2.29  | 2%   | 2%   | .2   | 2%         | %   | 2%  | 2%         | 29             | 2  | 20  | 9   | %   | %   |
| Women Men Men Men T7         53 T7         37 69.8% Financial Aid Status         39 73.6% T74.0% T74.0% T74.0% T77         54 70.1% T70.1% T74.0%                                                             | 179      | 76.69  | 76.   | 6.6°  | 6%   | .6%  | .6º  | 3%         | %   | 3%  | 6%         | 6              | 3  | 39  | 9   | %   | %   |
| Men Total Business Administration         77 54 70.1% 70.0%         57 74.0% 96 73.9%           Nursing         Women Men 2 2 100.0% 2 100.0% 100.0% 100.0% 100.0% 100.0% 100.0% 100.0% 100.0% 100.0% 100.0% 100.0% 100.0% 100.0% 100.0% 100.0% 100.0% 100.0% 100.0% 100.0% 100.0% 100.0% 100.0% 100.0% 100.0% 100.0% 100.0% 100.0% 100.0% 100.0% 100.0% 100.0% 100.0% 100.0% 100.0% 100.0% 100.0% 100.0% 100.0% 100.0% 100.0% 100.0% 100.0% 100.0% 100.0% 100.0% 100.0% 100.0% 100.0% 100.0% 100.0% 100.0% 100.0% 100.0% 100.0% 100.0% 100.0% 100.0% 100.0% 100.0% 100.0% 100.0% 100.0% 100.0% 100.0% 100.0% 100.0% 100.0% 100.0% 100.0% 100.0% 100.0% 100.0% 100.0% 100.0% 100.0% 100.0% 100.0% 100.0% 100.0% 100.0% 100.0% 100.0% 100.0% 100.0% 100.0% 100.0% 100.0% 100.0% 100.0% 100.0% 100.0% 100.0% 100.0% 100.0% 100.0% 100.0% 100.0% 100.0% 100.0% 100.0% 100.0% 100.0% 100.0% 100.0% 100.0% 100.0% 100.0% 100.0% 100.0% 100.0% 100.0% 100.0% 100.0% 100.0% 100.0% 100.0% 100.0% 100.0% 100.0% 100.0% 100.0% 100.0% 100.0% 100.0% 100.0% 100.0% 100.0% 100.0% 100.0% 100.0% 100.0% 100.0% 100.0% 100.0% 100.0% 100.0% 100.0% 100.0% 100.0% 100.0% 100.0% 100.0% 100.0% 100.0% 100.0% 100.0% 100.0% 100.0% 100.0% 100.0% 100.0% 100.0% 100.0% 100.0% 100.0% 100.0% 100.0% 100.0% 100.0% 100.0% 100.0% 100.0% 100.0% 100.0% 100.0% 100.0% 100.0% 100.0% 100.0% 100.0% 100.0% 100.0% 100.0% 100.0% 100.0% 100.0% 100.0% 100.0% 100.0% 100.0% 100.0% 100.0% 100.0% 100.0% 100.0% 100.0% 100.0% 100.0% 100.0% 100.0% 100.0% 100.0% 100.0% 100.0% 100.0% 100.0% 100.0% 100.0% 100.0% 100.0% 100.0% 100.0% 100.0% 100.0% 100.0% 100.0% 100.0% 100.0% 100.0% 100.0% 100.0% 100.0% 100.0% 100.0% 100.0% 100.0% 100.0% 100.0% 100.0% 100.0% 100.0% 100.0% 100.0% 100.0% 100.0% 100.0% 100.0% 100.0% 100.0% 100.0% 100.0% 100.0% 100.0% 100.0% 100.0% 100.0% 100.0% 100.0% 100.0% 100.0% 100.0% 100.0% 100.0% 100.0% 100.0% 100.0% 100.0% 100.0% 100.0% 100.0% 100.0% 100.0% 100.0% 100.0% 100.0% 100.0% 100.0% 100.0% 100.0% 100.0% 100.0% 100.0% 1                                                                             |          |        |       |       |      |      |      |            |     |     |            |                |    |     |     |     |     |
| Total Business Administration         130         91         70.0%         96         73.9%           Nursing         Women         45         27         60.0%         33         73.3%           Men         2         2         100.0%         2         100.0%           Total Nursing         47         29         61.7%         35         74.5%           Combined Women         489         343         70.1%         377         77.1%         3           Combined Men         313         191         61.0%         225         71.9%         2           Total         802         534         66.6%         602         75.1%         6           Financial Aid Status                                                                                                                                                                                                                                                                                                                                                                                                                                                                                                                                                                                                                                                                                                                                                                                                                                                                                                                                                                                                                                                                                                                                                                                                                                                                                                                                                                                                                                           | 39       | 73.69  | 73.   | 3.6   | 6%   | .6%  | .6   | 69         | %   | 3%  | 6°         | 69             | 3  | 39  | ,0  | %   | 9   |
| Nursing         Women Men Men Total Nursing       45 27 60.0% 2 100.0% 2 100.0% 2 100.0% 35 74.5%         Combined Women Combined Men Total       489 343 70.1% 377 77.1% 377 77.1% 3 191 61.0% 225 71.9% 2         Total       802 534 66.6% 602 75.1% 6                                                                                                                                                                                                                                                                                                                                                                                                                                                                                                                                                                                                                                                                                                                                                                                                                                                                                                                                                                                                                                                                                                                                                                                                                                                                                                                                                                                                                                                                                                                                                                                                                                                                                                                                                                                                                                                                      | 59       | 76.69  | 76.   | 6.6   | 6%   | .6%  | .6   | 69         | %   | 3%  | 6°         | 69             | 3  | 39  | 'n  | 9   | 9   |
| Women Men Men Total Nursing         45 27 60.0% 2 100.0% 2 100.0% 2 100.0% 35 74.5%           Combined Women Combined Men Total Aid Status         489 343 70.1% 377 77.1% 3 77.1% 3 77.1% 3 77.1% 3 77.1% 3 77.1% 3 77.1% 3 77.1% 3 77.1% 3 77.1% 3 77.1% 3 77.1% 3 77.1% 3 77.1% 3 77.1% 3 77.1% 3 77.1% 3 77.1% 3 77.1% 3 77.1% 3 77.1% 3 77.1% 3 77.1% 3 77.1% 3 77.1% 3 77.1% 3 77.1% 3 77.1% 3 77.1% 3 77.1% 3 77.1% 3 77.1% 3 77.1% 3 77.1% 3 77.1% 3 77.1% 3 77.1% 3 77.1% 3 77.1% 3 77.1% 3 77.1% 3 77.1% 3 77.1% 3 77.1% 3 77.1% 3 77.1% 3 77.1% 3 77.1% 3 77.1% 3 77.1% 3 77.1% 3 77.1% 3 77.1% 3 77.1% 3 77.1% 3 77.1% 3 77.1% 3 77.1% 3 77.1% 3 77.1% 3 77.1% 3 77.1% 3 77.1% 3 77.1% 3 77.1% 3 77.1% 3 77.1% 3 77.1% 3 77.1% 3 77.1% 3 77.1% 3 77.1% 3 77.1% 3 77.1% 3 77.1% 3 77.1% 3 77.1% 3 77.1% 3 77.1% 3 77.1% 3 77.1% 3 77.1% 3 77.1% 3 77.1% 3 77.1% 3 77.1% 3 77.1% 3 77.1% 3 77.1% 3 77.1% 3 77.1% 3 77.1% 3 77.1% 3 77.1% 3 77.1% 3 77.1% 3 77.1% 3 77.1% 3 77.1% 3 77.1% 3 77.1% 3 77.1% 3 77.1% 3 77.1% 3 77.1% 3 77.1% 3 77.1% 3 77.1% 3 77.1% 3 77.1% 3 77.1% 3 77.1% 3 77.1% 3 77.1% 3 77.1% 3 77.1% 3 77.1% 3 77.1% 3 77.1% 3 77.1% 3 77.1% 3 77.1% 3 77.1% 3 77.1% 3 77.1% 3 77.1% 3 77.1% 3 77.1% 3 77.1% 3 77.1% 3 77.1% 3 77.1% 3 77.1% 3 77.1% 3 77.1% 3 77.1% 3 77.1% 3 77.1% 3 77.1% 3 77.1% 3 77.1% 3 77.1% 3 77.1% 3 77.1% 3 77.1% 3 77.1% 3 77.1% 3 77.1% 3 77.1% 3 77.1% 3 77.1% 3 77.1% 3 77.1% 3 77.1% 3 77.1% 3 77.1% 3 77.1% 3 77.1% 3 77.1% 3 77.1% 3 77.1% 3 77.1% 3 77.1% 3 77.1% 3 77.1% 3 77.1% 3 77.1% 3 77.1% 3 77.1% 3 77.1% 3 77.1% 3 77.1% 3 77.1% 3 77.1% 3 77.1% 3 77.1% 3 77.1% 3 77.1% 3 77.1% 3 77.1% 3 77.1% 3 77.1% 3 77.1% 3 77.1% 3 77.1% 3 77.1% 3 77.1% 3 77.1% 3 77.1% 3 77.1% 3 77.1% 3 77.1% 3 77.1% 3 77.1% 3 77.1% 3 77.1% 3 77.1% 3 77.1% 3 77.1% 3 77.1% 3 77.1% 3 77.1% 3 77.1% 3 77.1% 3 77.1% 3 77.1% 3 77.1% 3 77.1% 3 77.1% 3 77.1% 3 77.1% 3 77.1% 3 77.1% 3 77.1% 3 77.1% 3 77.1% 3 77.1% 3 77.1% 3 77.1% 3 77.1% 3 77.1% 3 77.1% 3 77.1% 3 77.1% 3 77.1% 3 77.1% 3 77.1%                                                                     | 98       | 75.49  | 75.   | '5.4° | 4%   | .49  | .4º  | 4%         | %   | 1%  | 4%         | 4              | 4  | 19  | .9  | %   | %   |
| Women Men Men Total Nursing         45 27 60.0% 2 100.0% 2 100.0% 2 100.0% 35 74.5%           Combined Women Combined Men Total Aid Status         489 343 70.1% 377 77.1% 3 77.1% 3 77.1% 3 77.1% 3 77.1% 3 77.1% 3 77.1% 3 77.1% 3 77.1% 3 77.1% 3 77.1% 3 77.1% 3 77.1% 3 77.1% 3 77.1% 3 77.1% 3 77.1% 3 77.1% 3 77.1% 3 77.1% 3 77.1% 3 77.1% 3 77.1% 3 77.1% 3 77.1% 3 77.1% 3 77.1% 3 77.1% 3 77.1% 3 77.1% 3 77.1% 3 77.1% 3 77.1% 3 77.1% 3 77.1% 3 77.1% 3 77.1% 3 77.1% 3 77.1% 3 77.1% 3 77.1% 3 77.1% 3 77.1% 3 77.1% 3 77.1% 3 77.1% 3 77.1% 3 77.1% 3 77.1% 3 77.1% 3 77.1% 3 77.1% 3 77.1% 3 77.1% 3 77.1% 3 77.1% 3 77.1% 3 77.1% 3 77.1% 3 77.1% 3 77.1% 3 77.1% 3 77.1% 3 77.1% 3 77.1% 3 77.1% 3 77.1% 3 77.1% 3 77.1% 3 77.1% 3 77.1% 3 77.1% 3 77.1% 3 77.1% 3 77.1% 3 77.1% 3 77.1% 3 77.1% 3 77.1% 3 77.1% 3 77.1% 3 77.1% 3 77.1% 3 77.1% 3 77.1% 3 77.1% 3 77.1% 3 77.1% 3 77.1% 3 77.1% 3 77.1% 3 77.1% 3 77.1% 3 77.1% 3 77.1% 3 77.1% 3 77.1% 3 77.1% 3 77.1% 3 77.1% 3 77.1% 3 77.1% 3 77.1% 3 77.1% 3 77.1% 3 77.1% 3 77.1% 3 77.1% 3 77.1% 3 77.1% 3 77.1% 3 77.1% 3 77.1% 3 77.1% 3 77.1% 3 77.1% 3 77.1% 3 77.1% 3 77.1% 3 77.1% 3 77.1% 3 77.1% 3 77.1% 3 77.1% 3 77.1% 3 77.1% 3 77.1% 3 77.1% 3 77.1% 3 77.1% 3 77.1% 3 77.1% 3 77.1% 3 77.1% 3 77.1% 3 77.1% 3 77.1% 3 77.1% 3 77.1% 3 77.1% 3 77.1% 3 77.1% 3 77.1% 3 77.1% 3 77.1% 3 77.1% 3 77.1% 3 77.1% 3 77.1% 3 77.1% 3 77.1% 3 77.1% 3 77.1% 3 77.1% 3 77.1% 3 77.1% 3 77.1% 3 77.1% 3 77.1% 3 77.1% 3 77.1% 3 77.1% 3 77.1% 3 77.1% 3 77.1% 3 77.1% 3 77.1% 3 77.1% 3 77.1% 3 77.1% 3 77.1% 3 77.1% 3 77.1% 3 77.1% 3 77.1% 3 77.1% 3 77.1% 3 77.1% 3 77.1% 3 77.1% 3 77.1% 3 77.1% 3 77.1% 3 77.1% 3 77.1% 3 77.1% 3 77.1% 3 77.1% 3 77.1% 3 77.1% 3 77.1% 3 77.1% 3 77.1% 3 77.1% 3 77.1% 3 77.1% 3 77.1% 3 77.1% 3 77.1% 3 77.1% 3 77.1% 3 77.1% 3 77.1% 3 77.1% 3 77.1% 3 77.1% 3 77.1% 3 77.1% 3 77.1% 3 77.1% 3 77.1% 3 77.1% 3 77.1% 3 77.1% 3 77.1% 3 77.1% 3 77.1% 3 77.1% 3 77.1% 3 77.1% 3 77.1% 3 77.1% 3 77.1% 3 77.1% 3 77.1% 3 77.1% 3 77.1%                                                                     |          |        |       |       |      |      |      |            |     |     |            |                |    |     |     |     |     |
| Total Nursing 47 29 61.7% 35 74.5%  Combined Women 489 343 70.1% 377 77.1% 3 Combined Men 313 191 61.0% 225 71.9% 2 Total 802 534 66.6% 602 75.1% 6  Financial Aid Status                                                                                                                                                                                                                                                                                                                                                                                                                                                                                                                                                                                                                                                                                                                                                                                                                                                                                                                                                                                                                                                                                                                                                                                                                                                                                                                                                                                                                                                                                                                                                                                                                                                                                                                                                                                                                                                                                                                                                      | 33       | 73.39  | 73.   | 3.3   | 3%   | .3%  | .39  | 3%         | %   | 3%  | 3%         | 39             | 3  | 39  | 9   | 9   | 9   |
| Combined Women                                                                                                                                                                                                                                                                                                                                                                                                                                                                                                                                                                                                                                                                                                                                                                                                                                                                                                                                                                                                                                                                                                                                                                                                                                                                                                                                                                                                                                                                                                                                                                                                                                                                                                                                                                                                                                                                                                                                                                                                                                                                                                                 | 2 1      | 100.09 | 100.  | 0.0   | 0%   | .0%  | .00  | 0%         | %   | )%  | 09         | 0              | יכ | y   | ٥   | %   | 9   |
| Combined Men       313       191       61.0%       225       71.9%       2         Total       802       534       66.6%       602       75.1%       6                                                                                                                                                                                                                                                                                                                                                                                                                                                                                                                                                                                                                                                                                                                                                                                                                                                                                                                                                                                                                                                                                                                                                                                                                                                                                                                                                                                                                                                                                                                                                                                                                                                                                                                                                                                                                                                                                                                                                                         | 35       | 74.59  | 74.   | '4.5° | 5%   | .5%  | .5°  | 5%         | %   | 5%  | 5%         | 59             | 5  | 59  | ;9  | %   | %   |
| Combined Men       313       191       61.0%       225       71.9%       2         Total       802       534       66.6%       602       75.1%       6                                                                                                                                                                                                                                                                                                                                                                                                                                                                                                                                                                                                                                                                                                                                                                                                                                                                                                                                                                                                                                                                                                                                                                                                                                                                                                                                                                                                                                                                                                                                                                                                                                                                                                                                                                                                                                                                                                                                                                         | 382      | 78.19  | 78.   | '8.1° | 1%   | .19  | .19  | 19         | %   | 1%  | 19         | 1 <sup>ر</sup> | 1′ | ľ   | 0   | 9   | 9   |
| Total 802 534 66.6% 602 75.1% 6 Financial Aid Status                                                                                                                                                                                                                                                                                                                                                                                                                                                                                                                                                                                                                                                                                                                                                                                                                                                                                                                                                                                                                                                                                                                                                                                                                                                                                                                                                                                                                                                                                                                                                                                                                                                                                                                                                                                                                                                                                                                                                                                                                                                                           |          | 73.59  |       | _     | -    |      |      |            |     |     |            |                |    |     | - 1 | - 1 | - 1 |
|                                                                                                                                                                                                                                                                                                                                                                                                                                                                                                                                                                                                                                                                                                                                                                                                                                                                                                                                                                                                                                                                                                                                                                                                                                                                                                                                                                                                                                                                                                                                                                                                                                                                                                                                                                                                                                                                                                                                                                                                                                                                                                                                |          | 76.39  |       |       |      |      |      |            |     |     |            |                |    |     |     |     |     |
|                                                                                                                                                                                                                                                                                                                                                                                                                                                                                                                                                                                                                                                                                                                                                                                                                                                                                                                                                                                                                                                                                                                                                                                                                                                                                                                                                                                                                                                                                                                                                                                                                                                                                                                                                                                                                                                                                                                                                                                                                                                                                                                                |          |        |       |       |      |      |      |            |     |     |            |                |    |     |     |     |     |
| Pell Grant Recipients 130 85 65.4% 93 71.5%                                                                                                                                                                                                                                                                                                                                                                                                                                                                                                                                                                                                                                                                                                                                                                                                                                                                                                                                                                                                                                                                                                                                                                                                                                                                                                                                                                                                                                                                                                                                                                                                                                                                                                                                                                                                                                                                                                                                                                                                                                                                                    | 94       | 72.39  | 72    | '2 Q  | 30/  | 30   | 30   | 30         | 0/, | 30/ | <b>3</b> 0 | 31             | 31 | ٩ſ  | Į0  | 0,  | 0,  |
| Subsidized federal loan                                                                                                                                                                                                                                                                                                                                                                                                                                                                                                                                                                                                                                                                                                                                                                                                                                                                                                                                                                                                                                                                                                                                                                                                                                                                                                                                                                                                                                                                                                                                                                                                                                                                                                                                                                                                                                                                                                                                                                                                                                                                                                        | U-T      | 12.0   | 12.   | 2.0   | J /( | .0/  | .0   | ر ر        | /(  | , / | ر د        | ر              | ,  | ,   | ' / | 1   | ′   |
|                                                                                                                                                                                                                                                                                                                                                                                                                                                                                                                                                                                                                                                                                                                                                                                                                                                                                                                                                                                                                                                                                                                                                                                                                                                                                                                                                                                                                                                                                                                                                                                                                                                                                                                                                                                                                                                                                                                                                                                                                                                                                                                                | 149      | 79.39  | 70    | 'Q 30 | 30/  | 30   | 31   | <b>3</b> 0 | 0/, | 30/ | <b>3</b> 0 | 31             | 31 | 30  | Į0  | 0,  | O,  |
|                                                                                                                                                                                                                                                                                                                                                                                                                                                                                                                                                                                                                                                                                                                                                                                                                                                                                                                                                                                                                                                                                                                                                                                                                                                                                                                                                                                                                                                                                                                                                                                                                                                                                                                                                                                                                                                                                                                                                                                                                                                                                                                                |          | 77.79  |       |       |      |      |      |            |     |     |            |                |    |     |     |     |     |