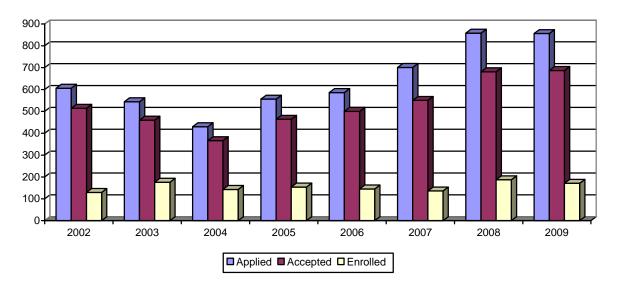

## SECTION 7: COLLEGE OF BUSINESS ADMINISTRATION

|                                    |              | 2002  | 2003  | 2004  | 2005  | 2006  | 2007  | 2008  | 2009  |
|------------------------------------|--------------|-------|-------|-------|-------|-------|-------|-------|-------|
| Applied                            |              | 606   | 544   | 430   | 556   | 586   | 701   | 858   | 856   |
| Accepted                           |              | 514   | 460   | 366   | 464   | 500   | 550   | 681   | 687   |
|                                    | Admit Rate   | 84.8% | 84.6% | 85.1% | 83.5% | 85.3% | 78.5% | 79.4% | 80.3% |
| Enrolled                           |              | 129   | 176   | 143   | 154   | 145   | 136   | 187   | 171   |
| Linolog                            | Enroll Yield | 24.1% | 38.3% | 39.1% | 33.2% | 29.0% | 24.7% | 27.5% | 24.9% |
| Enrolled Stude                     | ents         |       |       |       |       |       |       |       |       |
| Men                                |              | 59%   | 63%   | 66%   | 62%   | 57%   | 62%   | 60%   | 60%   |
| Women                              |              | 41%   | 37%   | 34%   | 38%   | 43%   | 38%   | 40%   | 40%   |
| Mean ACT Score                     |              | 25.9  | 25.6  | 25.7  | 25.7  | 25.3  | 26.4  | 25.4  | 26.1  |
| Upper 10% High School Rank         |              | 28%   | 28%   | 34%   | 40%   | 35%   | 29%   | 30%   | 26%   |
| Upper 30% High School Rank         |              | 70%   | 66%   | 72%   | 82%   | 67%   | 70%   | 71%   | 70%   |
| Upper 50% High School Rank         |              | 90%   | 86%   | 88%   | 95%   | 86%   | 93%   | 88%   | 88%   |
| Roman Catholic                     |              | 62%   | 68%   | 73%   | 61%   | 59%   | 80%   | 66%   | 68%   |
| Private High School                |              |       |       |       | 50%   | 42%   | 56%   | 44%   | 52%   |
| Public High School<br>Not Reported |              |       |       |       | 50%   | 58%   | 44%   | 56%   | 44%   |

Table 7.1: Business Administration Freshman Applications Fall 2002 - 2009

## **Business Administration Freshman Applications**