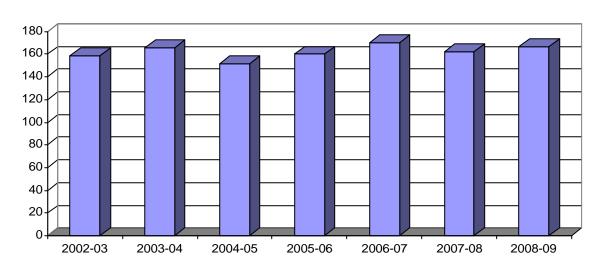

## **SECTION 7: COLLEGE OF BUSINESS ADMINISTRATION**

Table 7.5: Business Administration Degrees Conferred 2002-03 to 2008-09 Each year includes degrees conferred in August, December and May of that academic year

|                         | 2002-03 | 2003-04 | 2004-05 | 2005-06 | 2006-07 | 2007-08 | 2008-09 |
|-------------------------|---------|---------|---------|---------|---------|---------|---------|
| Bachelor of Science in  |         |         |         |         |         |         |         |
| Business Administration | 159     | 166     | 152     | 160     | 170     | 162     | 167     |
| Total Degrees Conferred | 159     | 166     | 152     | 160     | 170     | 162     | 167     |

## College of Business Degrees Conferred