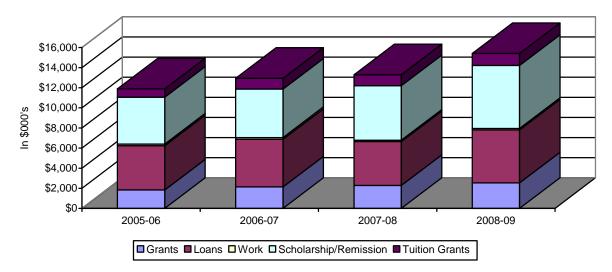

## SECTION 7: COLLEGE OF BUSINESS ADMINISTRATION

Table 7.9: Business Administration Student Financial Aid Distribution 2005-06 to 2008-09

|                         | 2005-06 |          | 2006-07 |          | 2007-08 |          | 2008-09 |          |
|-------------------------|---------|----------|---------|----------|---------|----------|---------|----------|
|                         | No.     | \$000's  | No.     | \$000's  | No.     | \$000's  | No.     | \$000's  |
| Grants                  |         |          |         |          |         |          |         |          |
| Federal Grants          | 135     | \$386    | 176     | \$442    | 158     | \$436    | 161     | \$464    |
| State Grants            | 15      | \$37     | 9       | \$23     | 14      | \$33     | 31      | \$46     |
| Endowment Grants        | 267     | \$939    | 261     | \$961    | 268     | \$972    | 304     | \$1,094  |
| Other Grants            | 131     | \$474    | 185     | \$712    | 244     | \$843    | 213     | \$935    |
| Sub Total               | 548     | \$1,835  | 631     | \$2,137  | 684     | \$2,288  | 709     | \$2,539  |
| % of all Grants         |         | 12.6%    |         | 12.5%    |         | 11.7%    |         | 13.4%    |
| Loans                   | 806     | \$4,395  | 806     | \$4,729  | 756     | \$4,355  | 753     | \$5,275  |
| % of all Loans          |         | 4.1%     |         | 4.0%     |         | 3.6%     |         | 4.3%     |
| Employment              | 107     | \$171    | 128     | \$187    | 104     | \$136    | 119     | \$138    |
| % of all Employment     |         | 16.3%    |         | 13.4%    |         | 12.9%    |         | 12.9%    |
| Scholarships            | 807     | \$4,415  | 650     | \$4,576  | 996     | \$5,143  | 758     | \$6,000  |
| % of all Scholarships   |         | 15.0%    |         | 13.8%    |         | 14.2%    |         | 15.1%    |
| Remissions              | 50      | \$242    | 47      | \$236    | 84      | \$280    | 57      | \$272    |
| % of all Remissions     |         | 5.0%     |         | 5.7%     |         | 5.0%     |         | 5.0%     |
| Tuition Grant           | 100     | \$837    | 115     | \$1,071  | 107     | \$1,081  | 47      | \$1,181  |
| % of all Tuition Grants |         | 13.4%    |         | 15.8%    |         | 16.0%    |         | 17.8%    |
| TOTAL AID               |         | \$11,895 |         | \$12,937 |         | \$13,283 |         | \$15,405 |
| % Grants                |         | 15.4%    |         | 16.5%    |         | 17.2%    |         | 16.5%    |
| % Loans                 |         | 36.9%    |         | 36.6%    |         | 32.8%    |         | 34.2%    |
| % Employment            |         | 1.4%     |         | 1.4%     |         | 1.0%     |         | 1.0%     |
| % Scholarships          |         | 37.1%    |         | 35.4%    |         | 38.7%    |         | 38.9%    |
| % Remissions            |         | 2.0%     |         | 1.8%     |         | 2.1%     |         | 1.8%     |
| % Tuition Grants        |         | 7.0%     |         | 8.3%     |         | 8.1%     |         | 7.7%     |

## Business Administration Student Financial Aid