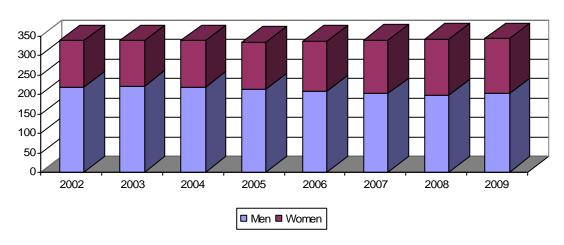

## **SECTION 8: SCHOOL OF DENTISTRY**

Table 8.2: School of Dentistry Enrollment by Class 2002 - 2009 (Class is determined by the number of credit hours completed)

|                      | 2002 | 2003 | 2004 | 2005 | 2006 | 2007 | 2008 | 2009 |
|----------------------|------|------|------|------|------|------|------|------|
| Full Time            | 2002 | 2000 | 2004 | 2000 | 2000 | 2007 | 2000 | 2000 |
| 1 <sup>st</sup> Year | 85   | 84   | 86   | 86   | 85   | 86   | 85   | 88   |
| 2 <sup>nd</sup> Year | 85   | 86   | 82   | 83   | 86   | 86   | 85   | 86   |
| 3 <sup>rd</sup> Year | 83   | 86   | 85   | 83   | 83   | 84   | 86   | 84   |
| 4 <sup>th</sup> Year | 85   | 82   | 85   | 83   | 83   | 83   | 84   | 85   |
| Total Full Time      | 335  | 338  | 338  | 338  | 335  | 337  | 341  | 343  |
| Part Time            | 0    | 0    | 0    | 0    | 0    | 0    | 0    | 0    |
| Total Registered     | 335  | 338  | 338  | 338  | 335  | 337  | 341  | 343  |
| Men                  | 219  | 221  | 218  | 214  | 209  | 202  | 198  | 202  |
| Women                | 119  | 117  | 120  | 121  | 128  | 137  | 143  | 141  |

## School of Dentistry Enrollment By Sex