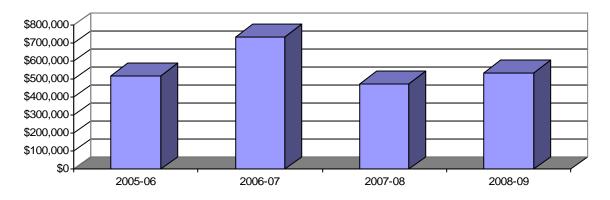

## **SECTION 8: SCHOOL OF DENTISTRY**

Table 8.7: School of Dentistry Grants from External Sources 2005-06 to 2008-09

|           | 2005-06   |                  | 2006-07   |                    | 2007-08   |                    | 2008-09   |                    |
|-----------|-----------|------------------|-----------|--------------------|-----------|--------------------|-----------|--------------------|
| Submitted | No.<br>18 | \$000's<br>\$945 | No.<br>20 | \$000's<br>\$2,444 | No.<br>11 | \$000's<br>\$1,945 | No.<br>26 | \$000's<br>\$3,584 |
| Awarded   | 18        | \$519            | 16        | \$738              | 10        | \$475              | 18        | \$536              |

## School of Dentistry Grants from External Sources