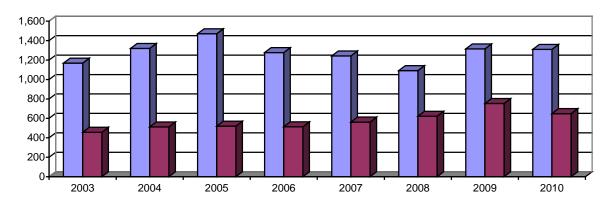

## **SECTION 10: SCHOOL OF LAW**

Table 10.1: School of Law Applications Fall 2003 – 2010

|                             |              | 2003  | 2004  | 2005  | 2006  | 2007  | 2008  | 2009  | 2010  |
|-----------------------------|--------------|-------|-------|-------|-------|-------|-------|-------|-------|
| Applied                     |              | 1,169 | 1,319 | 1,470 | 1,277 | 1,243 | 1,092 | 1,314 | 1,310 |
| Accepted                    |              | 457   | 512   | 520   | 513   | 562   | 622   | 753   | 649   |
| , isospitou                 | Admit Rate   | 39.1% | 38.8% | 35.4% | 39.0% | 43.7% | 57.0% | 57.3% | 49.5% |
| Enrolled                    |              | 163   | 168   | 161   | 155   | 158   | 159   | 174   | 139   |
|                             | Enroll Yield | 35.7% | 32.8% | 31.0% | 30.2% | 28.1% | 25.6% | 23.1% | 21.4% |
| Creighton Unde              | ergraduate   |       |       |       |       |       |       |       |       |
| Applications                |              | 72    | 71    | 59    | 71    | 65    | 63    | 80    | 63    |
| Creighton Undergraduate     |              |       |       |       |       |       |       |       |       |
| Acceptances                 |              | 50    | 35    | 42    | 43    | 46    | 44    | 60    | 52    |
| Creighton Undergraduate     |              |       |       |       |       |       |       |       |       |
| Admit Rate                  |              | 69.4% | 49.3% | 71.2% | 60.6% | 70.8% | 47.7% | 75.0% | 82.5% |
| Creighton 3-3 P             | Program      |       |       |       |       |       |       |       |       |
| Applications                |              | 11    | 4     | 4     | 5     | 5     | 3     | 4     | 2     |
| Creighton 3-3 Program       |              |       |       |       |       |       |       |       |       |
| Acceptances                 |              | 7     | 3     | 4     | 1     | 3     | 3     | 4     | 2     |
| Creighton 3-3 Program Admit |              |       |       |       |       |       |       |       |       |
| Rate                        |              | 63.6% | 75.0% | 100%  | 20.0% | 60.0% | 100%  | 100%  | 100%  |
| Enrolled Stude              | ents         |       |       |       |       |       |       |       |       |
| Men                         |              | 103   | 84    | 80    | 106   | 102   | 93    | 97    | 93    |
| Women                       |              | 60    | 84    | 81    | 49    | 56    | 66    | 77    | 46    |

## School of Law Applications and Acceptances