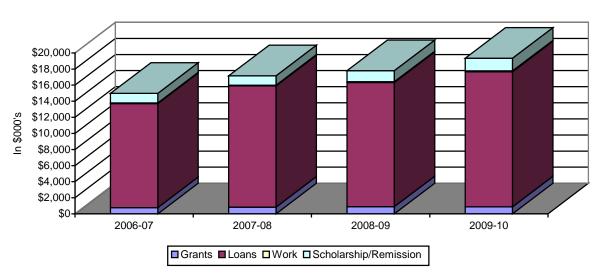

## **SECTION 10: SCHOOL OF LAW**

Table 10.7: School of Law Student Financial Aid Distribution 2006-07 to 2009-10

|                       | 2006-07 |          | 2007-08 |          | 2008-09 |             | 2009-10 |          |
|-----------------------|---------|----------|---------|----------|---------|-------------|---------|----------|
|                       | No.     | \$000's  | No.     | \$000's  | No.     | \$000's     | No.     | \$000's  |
| Grants                |         |          |         |          |         |             |         |          |
| Endowment Grants      | 71      | \$400    | 69      | \$428    | 87      | \$573       | 86      | \$467    |
| Other Grants          | 67      | \$378    | 56      | \$406    | 51      | \$313       | 46      | \$414    |
| Sub Total             | 138     | \$779    | 125     | \$834    | 138     | \$885       | 132     | \$881    |
| % of all Grants       |         | 4.6%     |         | 4.3%     |         | 9.3%        |         | 4.0%     |
| Loans                 | 1,069   | \$12,938 | 1,159   | \$15,077 | 1,112   | \$15,440    | 1,150   | \$16,776 |
| % of all Loans        |         | 11.0%    |         | 12.4%    |         | 12.2        |         | 13.6%    |
| Employment            | 41      | \$79     | 42      | \$83     | 54      | \$94        | 60      | \$109    |
| % of all Employment   |         | 1.4%     |         | 1.9%     |         | 1.8%        |         | 8.7%     |
| Scholarships          | 160     | \$1,189  | 152     | \$1,086  | 206     | \$1,376     | 212     | \$1,577  |
| % of all Scholarships |         | 2.6%     |         | 3.0%     |         | 3.5%        |         | 3.4%     |
| Remissions            | 0       | \$0      | 24      | \$74     | 0       | <b>\$</b> 0 | 1       | \$7      |
| % of all Remissions   |         | 0.0%     |         | 1.1%     |         | 0.0         |         | 0.1%     |
| TOTAL AID             |         | \$14,985 |         | \$17,153 |         | \$17,795    |         | \$19,352 |
| % Grants              |         | 5.2%     |         | 4.9%     |         | 5.0%        |         | 4.6%     |
| % Loans               |         | 86.3%    |         | 87.9%    |         | 86.8%       |         | 86.7%    |
| % Employment          |         | 0.5%     |         | 0.5%     |         | 0.5%        |         | 0.6%     |
| % Scholarships        |         | 7.9%     |         | 6.3%     |         | 7.7%        |         | 8.1%     |
| % Remissions          |         | 0.0%     |         | 0.4%     |         | 0.0%        |         | 0.0%     |

## Law School Student Financial Aid