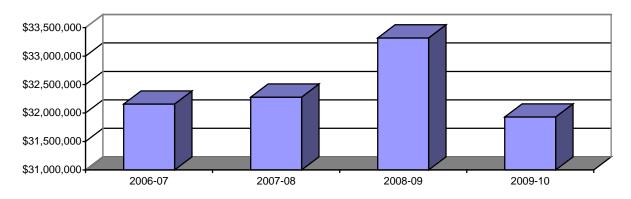

## **SECTION 11: SCHOOL OF MEDICINE**

Table 11.7: School of Medicine Grants from External Sources 2006-07 to 2009-10

|           | 2006-07      |                      | 2007-08      |                      | 2008-09      |                      | 2009-10    |                      |
|-----------|--------------|----------------------|--------------|----------------------|--------------|----------------------|------------|----------------------|
| Submitted | No.<br>1,111 | \$000's<br>\$127,023 | No.<br>1,078 | \$000's<br>\$116,022 | No.<br>1,123 | \$000's<br>\$159,866 | No.<br>966 | \$000's<br>\$156,881 |
| Awarded   | 995          | \$32,158             | 991          | \$32,280             | 927          | \$33,320             | 867        | \$31,931             |

## School of Medicine Grants from External Sources