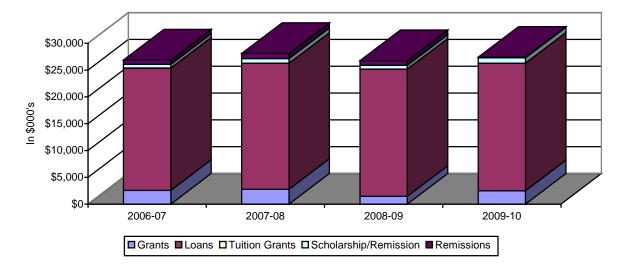

## SECTION 11: SCHOOL OF MEDICINE

Table 11.8: School of Medicine Student Financial Aid Distribution 2006-07 to 2009-10

|                                       | 2006-07 |                          | 2007-08 |                          | 2008-09 |                          | 2009-10 |                          |
|---------------------------------------|---------|--------------------------|---------|--------------------------|---------|--------------------------|---------|--------------------------|
|                                       | No.     | \$000's                  | No.     | \$000's                  | No.     | \$000's                  | No.     | \$000's                  |
| Grants                                |         |                          |         |                          |         |                          |         |                          |
| Endowment Grants                      | 284     | \$871                    | 322     | \$972                    | 461     | \$1,12                   | 422     | \$1,101                  |
| Other Grants                          | 91      | \$1,681                  | 126     | \$1,789                  | 35      | \$276                    | 57      | 1,395                    |
| Sub Total                             | 375     | \$2,552                  | 448     | \$2,760                  | 496     | \$1,468                  | 479     | \$2,496                  |
| % of all Grants                       |         | 14.9%                    |         | 14.1%                    |         | 7.8%                     |         | 11.3%                    |
| Loans<br>% of all Loans               | 1,225   | \$22,813<br><b>19.5%</b> | 1,276   | \$23,503<br><b>19.3%</b> | 1,255   | \$23,694<br><b>18.7%</b> | 1,186   | \$23,785<br><b>19.3%</b> |
| Scholarships<br>% of all Scholarships | 218     | \$683<br><b>2.1%</b>     | 198     | \$878<br><b>2.4%</b>     | 107     | \$723<br><b>1.8%</b>     | 142     | \$1,005<br><b>2.2%</b>   |
| Remissions<br>% of all Remissions     | 65      | \$820<br><b>16.6%</b>    | 124     | \$964<br><b>17.2%</b>    | 49      | \$859<br><b>15.7%</b>    | 11      | \$110<br><b>1.9%</b>     |
| Tuition Grants<br>% of Tuition Grants | 3       | \$8<br><b>0.0%</b>       | 0       | \$0<br><b>0.0%</b>       | 0       | \$0<br><b>0.0%</b>       | 0       | \$0<br><b>0.0%</b>       |
| TOTAL AID                             |         | \$26,876                 |         | \$28,105                 |         | \$26,228                 |         | \$27,396                 |
| % Grants                              |         | 9.5%                     |         | 9.8%                     |         | 5.6%                     |         | 9.1%                     |
| % Loans                               |         | 84.9%                    |         | 83.6%                    |         | 88.4%                    |         | 86.8%                    |
| % Scholarships                        |         | 2.5%                     |         | 3.1%                     |         | 2.8%                     |         | 4.0%                     |
| % Tuition Grant                       |         | 0.0%                     |         | 0.0%                     |         | 0.0%                     |         | 0.0%                     |
| % Remissions                          |         | 3.0%                     |         | 3.5%                     |         | 3.3%                     |         | 0.4%                     |