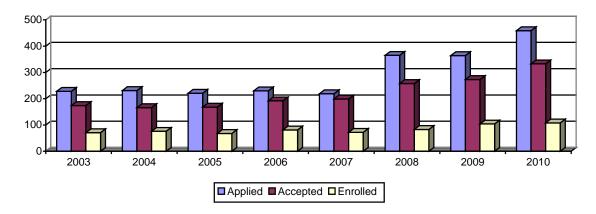

## SECTION 12: SCHOOL OF NURSING

Table 12.1: School of Nursing Applications Fall 2003 - 2010

|                                           |              | 2003  | 2004  | 2005       | 2006       | 2007       | 2008       | 2009       | 2010       |
|-------------------------------------------|--------------|-------|-------|------------|------------|------------|------------|------------|------------|
| Applied                                   |              | 228   | 231   | 221        | 230        | 219        | 365        | 364        | 459        |
| Accepted                                  |              | 174   | 166   | 168        | 192        | 199        | 258        | 273        | 333        |
|                                           | Admit Rate   | 76.3% | 71.9% | 76.0%      | 83.5%      | 68.4%      | 70.7%      | 75.0%      | 72.5%      |
| Enrolled                                  |              | 71    | 76    | 68         | 81         | 72         | 83         | 104        | 108        |
|                                           | Enroll Yield | 40.8% | 45.8% | 40.5%      | 42.2%      | 36.2%      | 32.2%      | 38.1%      | 32.4%      |
| Enrolled Stude                            | nts          |       |       |            |            |            |            |            |            |
| Men                                       |              | 1%    | 8%    | 6%         | 5%         | 7%         | 5%         | 10%        | 7%         |
| Women                                     |              | 99%   | 92%   | 94%        | 95%        | 93%        | 95%        | 90%        | 93%        |
| Mean ACT Score                            |              | 24.6  | 25.3  | 25.0       | 25.7       | 25.1       | 25.0       | 24.7       | 25.5       |
| Upper 10% High School Rank                |              | 40%   | 38%   | 38%        | 32%        | 44%        | 32%        | 36%        | 33%        |
| Upper 30% High School Rank                |              | 72%   | 74%   | 80%        | 76%        | 86%        | 76%        | 81%        | 69%        |
| Upper 50% High School Rank                |              | 91%   | 94%   | 99%        | 95%        | 96%        | 97%        | 97%        | 96%        |
| Roman Catholic                            |              | 70%   | 63%   | 53%        | 70%        | 65%        | 61%        | 64%        | 68%        |
| Private High School<br>Public High School |              |       |       | 37%<br>63% | 51%<br>49% | 42%<br>58% | 39%<br>61% | 49%<br>51% | 55%<br>45% |