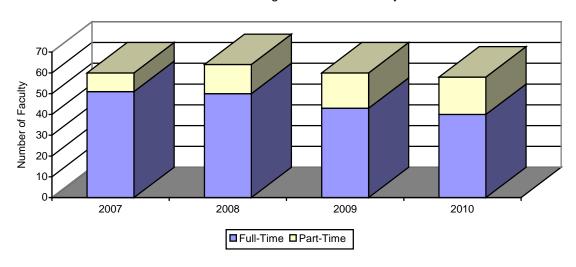

## **SECTION 12: SCHOOL OF NURSING**

Table 12.6: School of Nursing Instructional Faculty 2007 – 2010

|                     | 2007 |       |       | 2008 |       |       | 2009 |       |       | 2010 |       |       |
|---------------------|------|-------|-------|------|-------|-------|------|-------|-------|------|-------|-------|
|                     | Men  | Women | Total |
| Full Time           | 1    | 50    | 51    | 1    | 49    | 50    | 1    | 42    | 43    | 1    | 39    | 40    |
| Professor           | 0    | 0     | 0     | 0    | 0     | 0     | 0    | 0     | 0     | 0    | 0     | 0     |
| Associate Professor | 1    | 8     | 9     | 1    | 9     | 10    | 1    | 8     | 9     | 1    | 7     | 8     |
| Assistant Professor | 0    | 32    | 32    | 0    | 34    | 34    | 0    | 33    | 33    | 0    | 29    | 29    |
| Instructor          | 0    | 8     | 8     | 0    | 6     | 6     | 0    | 1     | 1     | 0    | 3     | 3     |
| Other               | 0    | 2     | 2     | 0    | 0     | 0     | 0    | 0     | 0     | 0    | 0     | 0     |
| Tenured             | 0    | 13    | 13    | 0    | 13    | 13    | 0    | 14    | 14    | 0    | 14    | 0     |
| Part Time           | 0    | 9     | 9     | 1    | 13    | 14    | 1    | 16    | 17    | 3    | 15    | 18    |
| Total Faculty       | 1    | 59    | 60    | 2    | 62    | 64    | 2    | 58    | 60    | 4    | 54    | 58    |

## School of Nursing Instructional Faculty