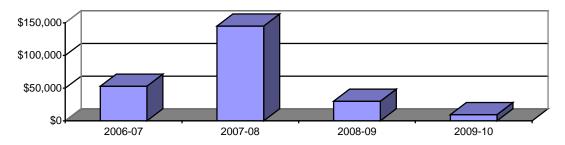

## **SECTION 12: SCHOOL OF NURSING**

Table 12.7: School of Nursing Grants from External Sources 2006-07 to 2009-10

|           | 2006-07  |                    | 2007-08  |                    | 2008-09   |                    | 2009-10  |                    |
|-----------|----------|--------------------|----------|--------------------|-----------|--------------------|----------|--------------------|
| Submitted | No.<br>7 | \$000's<br>\$1,576 | No.<br>9 | \$000's<br>\$2,230 | No.<br>13 | \$000's<br>\$1,145 | No.<br>9 | \$000's<br>\$2,802 |
| Awarded   | 3        | \$53               | 3        | \$145              | 2         | \$30               | 1        | \$9                |