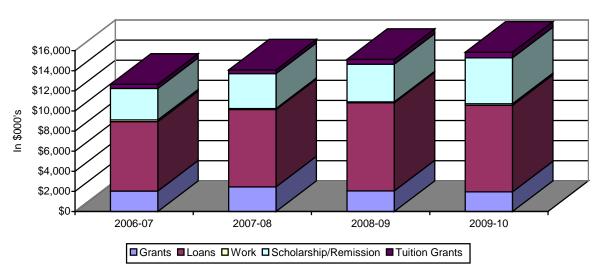

## **SECTION 12: SCHOOL OF NURSING**

Table 12.8: School of Nursing Student Financial Aid Distribution 2006-07 to 2009-10

|                         | 2006-07 |          | 2007-08 |          | 2008-09 |          | 2009-10 |          |
|-------------------------|---------|----------|---------|----------|---------|----------|---------|----------|
|                         | No.     | \$000's  | No.     | \$000's  | No.     | \$000's  | No.     | \$000's  |
| Grants                  |         |          |         |          |         |          |         |          |
| Federal Grants          | 110     | \$287    | 127     | \$332    | 130     | \$367    | 138     | \$451    |
| State Grants            | 11      | \$29     | 18      | \$41     | 23      | \$34     | 28      | \$43     |
| <b>Endowment Grants</b> | 72      | \$187    | 78      | \$171    | 83      | \$173    | 79      | \$184    |
| Other Grants            | 194     | \$1,528  | 411     | \$1,903  | 169     | \$1,474  | 158     | \$1,276  |
| Sub Total               | 387     | \$2,031  | 634     | \$2,447  | 405     | \$2,048  | 403     | \$1,955  |
| % of all Grants         |         | 11.9%    |         | 12.5%    |         | 10.8%    |         | 8.9%     |
| Loans                   | 1,052   | \$6,901  | 1,308   | \$7,688  | 1,237   | \$8,766  | 1,333   | \$8,595  |
| % of all Loans          |         | 5.9%     |         | 6.3%     |         | 6.9%     |         | 7.0%     |
| Employment              | 92      | \$172    | 86      | \$103    | 75      | \$94     | 85      | \$162    |
| % of all Employment     |         | 3.1%     |         | 9.8%     |         | 8.8%     |         | 12.9%    |
| Scholarships            | 461     | \$2,792  | 662     | \$3,129  | 515     | \$3,543  | 669     | \$4,206  |
| % of all Scholarships   |         | 8.4%     |         | 8.6%     |         | 8.9%     |         | 9.1%     |
| Remissions              | 90      | \$346    | 117     | \$352    | 116     | \$400    | 91      | \$362    |
| % of all Remissions     |         | 7.0%     |         | 6.3%     |         | 7.3%     |         | 6.3%     |
| Tuition Grant           | 41      | \$407    | 29      | \$356    | 19      | \$482    | 34      | \$561    |
| % of all Tuition Grants |         | 6.0%     |         | 5.3%     |         | 7.2%     |         | 8.3%     |
| TOTAL AID               |         | \$12,649 |         | \$14,075 |         | \$15,332 |         | \$15,842 |
| % Grants                |         | 16.1%    |         | 17.4%    |         | 13.4%    |         | 12.3%    |
| % Loans                 |         | 54.6%    |         | 54.6%    |         | 57.2%    |         | 54.3%    |
| % Employment            |         | 1.4%     |         | 0.7%     |         | 0.6%     |         | 1.0%     |
| % Scholarships          |         | 22.1%    |         | 22.2%    |         | 23.1%    |         | 26.6%    |
| % Remissions            |         | 2.7%     |         | 2.5%     |         | 2.6%     |         | 2.3%     |
| % Tuition Grants        |         | 3.2%     |         | 2.6%     |         | 3.1%     |         | 3.5%     |

## School of Nursing Student Financial Aid