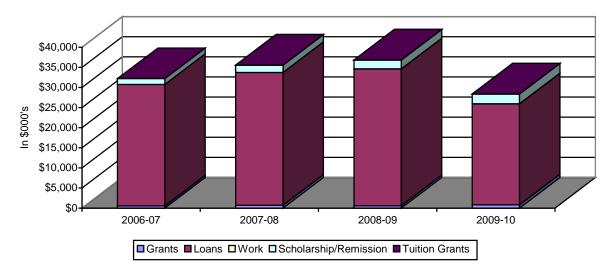

## SECTION 13: SCHOOL OF PHARMACY AND HEALTH PROFESSIONS

Table 13.10: School of Pharmacy and Health Professions Student Financial Aid Distribution 2006-07 to 2009-10

|                         | 2006-07 |              | 2007-08 |                  | 2008-09 |                | 2009-10 |              |
|-------------------------|---------|--------------|---------|------------------|---------|----------------|---------|--------------|
|                         | No.     | \$000's      | No.     | \$000's          | No.     | \$000's        | No.     | \$000's      |
| Grants                  |         |              |         |                  |         |                |         | <b>•</b> • • |
| Federal Grants          |         | <b>*</b> *** |         | <b>•</b> • • • • |         | <b>•</b> ( • • | 9       | \$40         |
| Endowment Grants        | 45      | \$96         | 59      | \$110            | 58      | \$138          | 72      | \$159        |
| Other Grants            | 168     | \$441        | 174     | \$596            | 162     | \$457          | 149     | \$640        |
| Sub Total               | 213     | \$537        | 233     | \$706            | 220     | \$596          | 230     | \$839        |
| % of all Grants         |         | 3.1%         |         | 3.6%             |         | 3.2%           |         | 3.8%         |
| Loans                   | 2,322   | \$30,230     | 2,269   | \$33,022         | 2,309   | \$34,020       | 1,845   | \$25,076     |
| % of all Loans          |         | 25.8%        |         | 27.1%            |         | 27.4%          |         | <b>20.4%</b> |
| Employment              | 1       | \$1          | 1       | \$1              | 6       | \$7            | 11      | \$22         |
| % of all Employment     |         | 0.0%         |         | 0.0%             |         | 0.7%           |         | 1.8%         |
| Scholarships            | 357     | \$1,398      | 517     | \$1,806          | 432     | \$2,172        | 450     | \$2,400      |
| % of all Scholarships   |         | 4.2%         |         | 5.0%             |         | 5.5%           |         | 5.2%         |
| Remissions              | 4       | \$32         | 3       | \$21             | 3       | \$12           | 3       | \$28         |
| % of all Remissions     |         | 0.7%         |         | 0.4%             |         | 0.2%           |         | 0.5%         |
| Tuition Grants          | 3       | \$5          | 0       | \$0              | 0       | \$0            | 0       | \$0          |
| % of all Tuition Grants |         | 0.1%         |         | 0.0%             |         | 0.0%           |         | 0.0%         |
| TOTAL AID               |         | \$32,203     |         | \$35,556         |         | \$36,809       |         | \$28,366     |
| % Grants                |         | 1.7%         |         | 2.0%             |         | 1.6%           |         | 3.0%         |
| % Loans                 |         | 93.9%        |         | 92.9%            |         | 92.4%          |         | 88.4%        |
| % Employment            |         | 0.0%         |         | 0.0%             |         | 0.0%           |         | 0.1%         |
| % Scholarships          |         | 4.3%         |         | 5.1%             |         | 5.9%           |         | 8.5%         |
| % Remissions            |         | 0.1%         |         | 0.0%             |         | 0.0%           |         | 0.1%         |
| % Tuition Grants        |         | 0.0%         |         | 0.0%             |         | 0.0%           |         | 0.0%         |