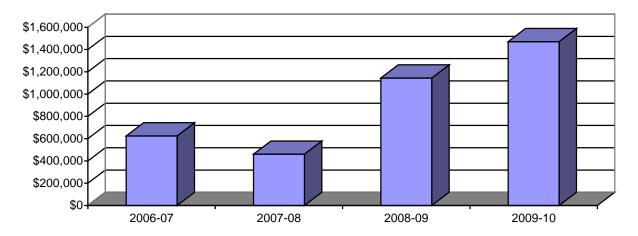

## SECTION 13: SCHOOL OF PHARMACY AND HEALTH PROFESSIONS

Table 13.9: School of Pharmacy and Health Professions Grants from External Sources 2006-07 to 2009-10

|           | 2006-07   |                     | 2007-08   |                     | 2008-09   |                     | 2009-10   |                      |
|-----------|-----------|---------------------|-----------|---------------------|-----------|---------------------|-----------|----------------------|
| Submitted | No.<br>45 | \$'s<br>\$5,534,427 | No.<br>45 | \$'s<br>\$6,230,180 | No.<br>43 | \$'s<br>\$8,509,819 | No.<br>46 | \$'s<br>\$7,5887,605 |
| Awarded   | 17        | \$624,727           | 17        | \$460,824           | 22        | \$1,144,802         | 26        | \$1,470,505          |