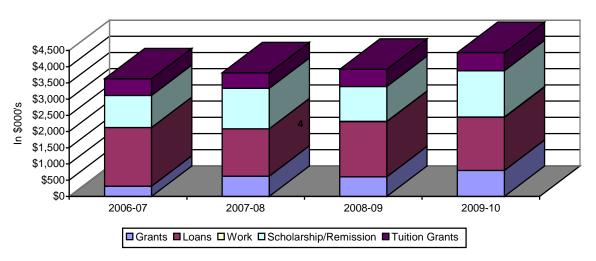

## SECTION 14: UNIVERSITY COLLEGE AND SUMMER SESSIONS

Table 14.3: University College Student Financial Aid Distribution 2006-07 to 2009-10

|                         | 2006-07 |             | 2007-08 |             | 2008-09 |         | 2009-10 |         |
|-------------------------|---------|-------------|---------|-------------|---------|---------|---------|---------|
|                         | No.     | \$000's     | No.     | \$000's     | No.     | \$000's | No.     | \$000's |
| Grants                  |         |             |         |             |         |         |         |         |
| Federal Grants          | 55      | \$144       | 86      | \$171       | 96      | \$257   | 102     | \$352   |
| State Grants            | 4       | <b>\$</b> 9 | 7       | \$16        | 9       | \$1     | 18      | \$23    |
| <b>Endowment Grants</b> | 5       | <b>\$</b> 5 | 14      | <b>\$</b> 7 | 18      | \$20    | 14      | \$11    |
| Other Grants            | 31      | \$154       | 73      | \$428       | 64      | \$324   | 60      | \$416   |
| Sub Total               | 95      | \$312       | 180     | \$622       | 187     | \$603   | 194     | \$802   |
| % of all Grants         |         | 1.8%        |         | 3.2%        |         | 3.2%    |         | 3.6%    |
| Loans                   | 324     | \$1,812     | 339     | \$1,461     | 326     | \$1,703 | 354     | \$1,635 |
| % of all Loans          |         | 1.6%        |         | 1.2%        |         | 1.4%    |         | 1.3%    |
| Employment              | 3       | \$2         | 2       | \$3         | 5       | \$8     | 8       | \$14    |
| % of all Employment     |         | 0.0%        |         | 0.2%        |         | 0.8%    |         | 1.1%    |
| Scholarships            | 75      | \$374       | 86      | \$363       | 87      | \$323   | 92      | \$432   |
| % of all Scholarships   |         | 1.1%        |         | 1.0%        |         | 0.8%    |         | 0.9%    |
| Remissions              | 359     | \$614       |         | \$884       | 112     | \$753   | 70      | \$993   |
| % of all Remissions     |         | 12.4%       |         | 15.8%       |         | 13.8%   |         | 17.4%   |
| Tuition Grants          | 230     | \$514       | 232     | \$478       | 135     | \$532   | 162     | \$564   |
| % of all Tuition Grants |         | 7.6%        |         | 7.1%        |         | 8.0%    |         | 8.4%    |
| TOTAL AID               |         | \$3,628     |         | \$3,809     |         | \$3,922 |         | \$4,441 |
| % Grants                |         | 8.6%        |         | 16.3%       |         | 15.4%   |         | 18.1%   |
| % Loans                 |         | 49.9%       |         | 38.3%       |         | 43.4%   |         | 36.8%   |
| % Employment            |         | 0.1%        |         | 0.1%        |         | 0.2%    |         | 0.3%    |
| % Scholarships          |         | 10.3%       |         | 9.5%        |         | 8.2%    |         | 9.7%    |
| % Remissions            |         | 16.9%       |         | 23.2%       |         | 19.2%   |         | 22.4%   |
| % Tuition Grants        |         | 14.2%       |         | 12.5%       |         | 13.6%   |         | 12.7%   |

## **University College Student Financial Aid**