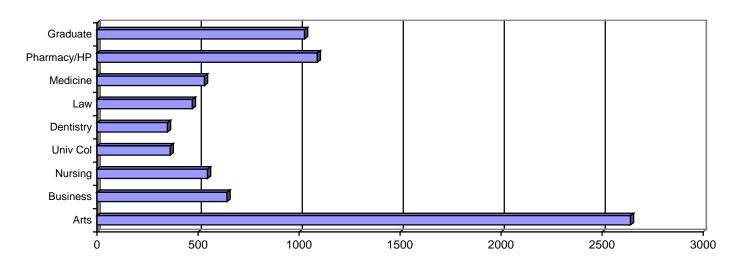

## SECTION 3: UNIVERSITY DATA: OVERALL STUDENT INFORMATION

Table 3.3: Fall 2010 Detail University Enrollment by School/College, Full/Part-Time Status and Sex

|                                    |       | Full-time |       |     | Part-time |       |       | Total |       |
|------------------------------------|-------|-----------|-------|-----|-----------|-------|-------|-------|-------|
|                                    | Men   | Women     | Total | Men | Women     | Total | Men   | Women | Total |
| Undergraduates                     |       |           |       |     |           |       |       |       |       |
| College of Arts and Sciences       | 1,097 | 1,520     | 2,617 | 10  | 13        | 23    | 1,107 | 1,533 | 2,640 |
| College of Business Administration | 379   | 259       | 638   | 4   | 1         | 5     | 383   | 260   | 643   |
| School of Nursing                  | 53    | 467       | 520   | 0   | 27        | 27    | 53    | 494   | 547   |
| School of Dentistry (PBP)          | 3     | 4         | 7     | 0   | 0         | 0     | 3     | 4     | 7     |
| School of Medicine (PBP)           | 1     | 6         | 7     | 0   | 0         | 0     | 1     | 6     | 7     |
| University College                 | 78    | 62        | 140   | 88  | 134       | 222   | 166   | 196   | 362   |
| SUB TOTAL –                        |       |           |       |     |           |       |       |       |       |
| UNDERGRADUATES                     | 1,611 | 2,318     | 3,929 | 102 | 175       | 277   | 1,713 | 2,493 | 4,206 |
| Professional                       |       |           |       |     |           |       |       |       |       |
| School of Dentistry                | 198   | 144       | 342   | 0   | 0         | 0     | 198   | 144   | 342   |
| School of Law                      | 272   | 188       | 460   | 6   | 6         | 12    | 278   | 194   | 472   |
| School of Medicine                 | 279   | 246       | 525   | 0   | 0         | 0     | 279   | 246   | 525   |
| School of Pharmacy and Health      |       |           |       |     |           |       |       |       |       |
| Professions                        | 318   | 716       | 1,034 | 13  | 43        | 56    | 331   | 759   | 1,090 |
| SUB TOTAL – PROFESSIONAL           | 1,067 | 1,294     | 2,361 | 19  | 49        | 68    | 1,086 | 1,343 | 2,429 |
| Graduate                           |       |           |       |     |           |       |       |       |       |
| Graduate School                    | 139   | 180       | 309   | 339 | 294       | 633   | 478   | 474   | 952   |
| School of Nursing – DNP            | 4     | 27        | 31    | 4   | 40        | 44    | 8     | 67    | 75    |
| SUB TOTAL – GRADUATE               | 143   | 207       | 350   | 343 | 334       | 677   | 486   | 541   | 1,027 |
| UNIVERSITY TOTAL                   | 2,821 | 3,819     | 6,640 | 464 | 558       | 1,022 | 3,285 | 4,377 | 7,662 |

## Fall 2010 Total University Enrollment