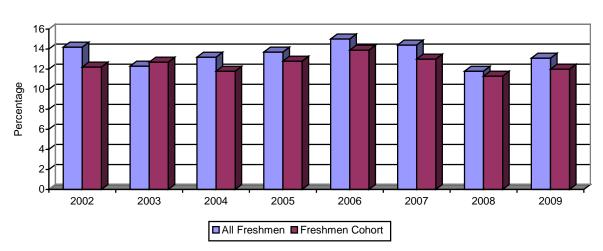

## **SECTION 4: UNIVERSITY DATA: ATTRITION AND GRADUATION RATES**

Table 4.1: Attrition Rates 2002 - 2009

Full-time students in Arts and Sciences, Business and Nursing enrolled in a given Fall semester who did not return to the University the following Fall semester (exclusive of students who graduated. Please note that the entering freshman cohort attrition is calculated separately and reported at the bottom of the page.

|                                 | 2002  | 2003  | 2004  | 2005  | 2006  | 2007  | 2008  | 2009  |
|---------------------------------|-------|-------|-------|-------|-------|-------|-------|-------|
| Arts and Sciences               |       |       |       |       |       |       |       |       |
| Freshmen                        | 13.4% | 12.4% | 13.9% | 12.8% | 15.0% | 14.3% | 12.0% | 13.5% |
| Sophomores                      | 10.4% | 9.7%  | 11.8% | 8.8%  | 9.9%  | 11.3% | 10.2% | 9.1%  |
| Juniors                         | 4.0%  | 6.3%  | 6.5%  | 5.5%  | 5.8%  | 4.7%  | 5.9%  | 3.5%  |
| Seniors                         | 3.0%  | 5.0%  | 3.0%  | 3.8%  | 1.9%  | 1.7%  | 2.0%  | 3.4%  |
| TOTAL                           | 8.3%  | 8.9%  | 9.8%  | 8.4%  | 8.9%  | 8.8%  | 8.0%  | 8.0%  |
| <b>Business Administration</b>  |       |       |       |       |       |       |       |       |
| Freshmen                        | 16.4% | 11.5% | 7.0%  | 19.6% | 12.2% | 12.7% | 10.2% | 15.0% |
| Sophomores                      | 11.1% | 5.6%  | 12.2% | 5.8%  | 8.9%  | 6.5%  | 15.7% | 9.4%  |
| Juniors                         | 3.1%  | 2.8%  | 5.9%  | 4.3%  | 2.3%  | 2.7%  | 3.0%  | 1.8%  |
| Seniors                         | 5.7%  | 1.4%  | 2.1%  | 0.7%  | 1.3%  | 2.7%  | 2.1%  | 0.0%  |
| TOTAL                           | 8.7%  | 5.5%  | 7.2%  | 7.6%  | 6.2%  | 5.7%  | 7.7%  | 6.6%  |
| Nursing                         |       |       |       |       |       |       |       |       |
| Freshmen                        | 17.2% | 14.0% | 17.7% | 9.7%  | 20.0% | 18.2% | 14.1% | 6.8%  |
| Sophomores                      | 11.1% | 11.0% | 8.6%  | 6.5%  | 10.4% | 5.8%  | 11.6% | 5.8%  |
| Juniors                         | 3.4%  | 4.8%  | 7.7%  | 7.9%  | 3.3%  | 4.7%  | 5.9%  | 5.2%  |
| Seniors                         | 6.0%  | 1.2%  | 2.3%  | 2.3%  | 2.4%  | 0.7%  | 2.1%  | 7.3%  |
| TOTAL                           | 5.2%  | 8.5%  | 6.4%  | 7.5%  | 5.7%  | 5.9%  | 7.2%  | 6.5%  |
| Combined Total                  |       |       |       |       |       |       |       |       |
| Freshmen                        | 14.2% | 12.3% | 13.2% | 13.7% | 15.0% | 14.4% | 11.8% | 13.1% |
| Sophomores                      | 10.5% | 9.0%  | 11.6% | 8.1%  | 9.8%  | 9.8%  | 11.3% | 8.8%  |
| Juniors                         | 3.7%  | 5.3%  | 6.5%  | 5.1%  | 4.8%  | 4.3%  | 5.2%  | 3.4%  |
| Seniors                         | 4.2%  | 3.4%  | 2.7%  | 2.9%  | 1.9%  | 1.7%  | 2.0%  | 3.8%  |
| TOTAL                           | 8.4%  | 7.9%  | 9.1%  | 7.9%  | 8.3%  | 7.9%  | 7.8%  | 7.5%  |
| <b>Entering Freshmen Cohort</b> | 12.2% | 12.7% | 11.8% | 12.8% | 13.9% | 13.0% | 11.2% | 12.0% |