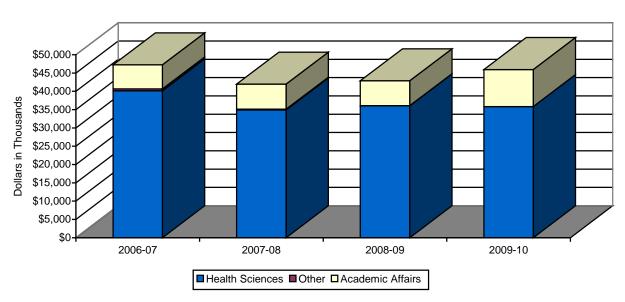

## **SECTION 5: OTHER UNIVERSITY DATA**

Table 5.1: Grants from External Sources 2006-07 to 2009-10 (In Thousands of Dollars)

|                    | 2006-07 |          | 2007-08 |          | 2008-09 |          | 2009-10 |          |
|--------------------|---------|----------|---------|----------|---------|----------|---------|----------|
|                    | No.     | \$000's  | No.     | \$000's  | No.     | \$000's  | No.     | \$000's  |
| Academic Affairs   |         |          |         |          |         |          |         |          |
| Research           | 14      | \$705    | 21      | \$1,511  | 28      | \$1,871  | 24      | \$2,299  |
| Service & Training | 8       | \$119    | 9       | \$1,599  | 11      | \$1,323  | 17      | \$2,310  |
| Other              | 22      | \$5,782  | 16      | \$3,740  | 8       | \$3,608  | 9       | \$5,526  |
| Total              | 42      | \$6,605  | 46      | \$6,850  | 47      | \$6,802  | 50      | \$10,135 |
| Health Sciences    |         |          |         |          |         |          |         |          |
| Research           | 977     | \$32,842 | 964     | \$30,105 | 940     | \$30,802 | 868     | \$27,996 |
| Service & Training | 50      | \$874    | 35      | \$885    | 38      | \$1,021  | 45      | \$888    |
| Equipment          | 1       | \$638    | 1       | \$331    | 2       | \$226    | 7       | \$875    |
| Other              | 32      | \$5,811  | 66      | \$3,572  | 4       | \$4,013  | 4       | \$6,060  |
| Total              | 1,061   | \$40,165 | 1,066   | \$34,893 | 984     | \$36,062 | 924     | \$35,819 |
| Other              |         |          |         |          |         |          |         |          |
| Administrative     |         |          |         |          |         |          |         |          |
| Research           | 2       | \$72     | 1       | \$18     | 0       | \$0      | 0       | \$0      |
| Service & Training | 1       | \$3      | 0       | \$0      | 1       | \$5      | 1       | \$10     |
| Other              | 2       | \$408    | 1       | \$200    | 1       | \$8      | 0       | \$0      |
| Total              | 5       | \$483    | 2       | \$218    | 2       | \$13     | 1       | \$10     |
| University Totals  |         |          |         |          |         |          |         |          |
| Research           | 993     | \$33,619 | 986     | \$31,634 | 968     | \$32,673 | 892     | \$30,295 |
| Service & Training | 59      | \$996    | 44      | \$2,265  | 50      | \$2,349  | 62      | \$3,197  |
| Equipment          | 1       | \$638    | 1       | \$331    | 3       | \$233    | 7       | \$875    |
| Other              | 38      | \$12,001 | 48      | \$7,512  | 12      | \$7,621  | 13      | \$11,586 |
| Grand Total        | 1,091   | \$47,254 | 1,079   | \$41,742 | 1,033   | \$43,909 | 974     | \$45,954 |