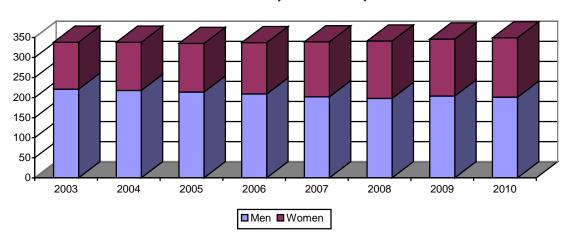

## **SECTION 8: SCHOOL OF DENTISTRY**

Table 8.2: School of Dentistry Enrollment by Class 2003 - 2010 (Class is determined by the number of credit hours completed)

|                      | 2003 | 2004 | 2005 | 2006 | 2007 | 2008 | 2009 | 2010 |
|----------------------|------|------|------|------|------|------|------|------|
| Full Time            |      |      |      |      |      |      |      |      |
| 1 <sup>st</sup> Year | 84   | 86   | 86   | 85   | 86   | 85   | 88   | 86   |
| 2 <sup>nd</sup> Year | 86   | 82   | 83   | 86   | 86   | 85   | 86   | 86   |
| 3 <sup>rd</sup> Year |      | 85   | 83   | 83   | 84   | 86   | 84   | 85   |
| 4 <sup>th</sup> Year | 82   | 85   | 83   | 83   | 83   | 84   | 85   | 80   |
| Specials             | 0    | 0    | 0    | 0    | 0    | 0    | 3    | 12   |
| Total Full Time      | 338  | 338  | 338  | 335  | 337  | 341  | 346  | 349  |
| Part Time            | 0    | 0    | 0    | 0    | 0    | 0    | 0    | 0    |
| Total Registered     | 338  | 338  | 338  | 335  | 337  | 341  | 346  | 349  |
| Men                  | 221  | 218  | 214  | 209  | 202  | 198  | 204  | 201  |
| Women                | 117  | 120  | 121  | 128  | 137  | 143  | 142  | 148  |

## School of Dentistry Enrollment By Sex