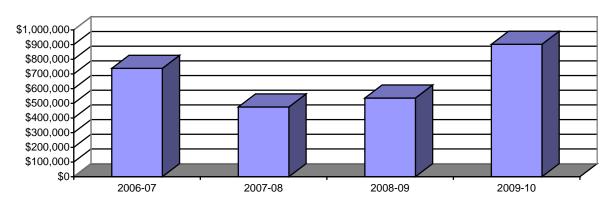

## **SECTION 8: SCHOOL OF DENTISTRY**

Table 8.7: School of Dentistry Grants from External Sources 2006-07 to 2009-10

|           | 2006-07   |                    | 2007-08   |                    | 2008-09   |                    | 2009-10   |                     |
|-----------|-----------|--------------------|-----------|--------------------|-----------|--------------------|-----------|---------------------|
| Submitted | No.<br>20 | \$000's<br>\$2,444 | No.<br>11 | \$000's<br>\$1,945 | No.<br>26 | \$000's<br>\$3,584 | No.<br>29 | \$000's<br>\$11,114 |
| Awarded   | 16        | \$738              | 10        | \$475              | 18        | \$536              | 18        | \$903               |