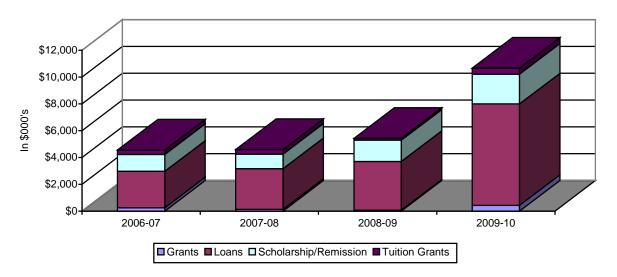

## **SECTION 9: GRADUATE SCHOOL**

Table 9.6: Graduate School Student Financial Aid Distribution 2006-07 to 2009-10

|                         | 2006-07 |         | 2007-08 |         | 2008-09 |         | 2009-10 |          |
|-------------------------|---------|---------|---------|---------|---------|---------|---------|----------|
|                         | No.     | \$000's | No.     | \$000's | No.     | \$000's | No.     | \$000's  |
| Grants                  |         |         |         |         |         |         |         |          |
| <b>Endowment Grants</b> | 30      | \$32    | 15      | \$16    | 0       | \$0     | 23      | \$19     |
| Other Grants            | 64      | \$222   | 69      | \$112   | 27      | \$77    | 113     | \$408    |
| Sub Total               | 94      | \$254   | 84      | \$128   | 27      | \$77    | 136     | \$427    |
| % of all Grants         |         | 1.5%    |         | 0.7%    |         | 0.4%    |         | 1.9%     |
| Loans                   | 344     | \$2,716 | 379     | \$3,037 | 424     | \$3,629 | 894     | \$7,567  |
| % of all Loans          |         | 2.3%    |         | 2.5%    |         | 2.9%    |         | 6.1%     |
| Scholarships            | 34      | \$88    | 47      | \$182   | 50      | \$218   | 30      | \$199    |
| % of all Scholarships   |         | 0.3%    |         | 0.5%    |         | 0.5%    |         | 0.4%     |
| Remissions              | 395     | \$1,164 | 454     | \$902   | 273     | \$1,368 | 576     | \$2,024  |
| % of all Remissions     |         | 23.5%   |         | 16.1%   |         | 25.1%   |         | 35.4%    |
| Tuition Grant           | 144     | \$341   | 168     | \$344   | 38      | \$142   | 117     | \$445    |
| % of all Tuition Grants |         | 5.0%    |         | 5.1%    |         | 2.1%    |         | 6.6%     |
| TOTAL AID               |         | \$4,563 |         | \$4,594 |         | \$5,434 |         | \$10,662 |
| % Grants                |         | 5.6%    |         | 2.8%    |         | 1.4%    |         | 4.0%     |
| % Loans                 |         | 59.5%   |         | 66.1%   |         | 66.8%   |         | 71.0%    |
| % Scholarships          |         | 1.9%    |         | 4.0%    |         | 4.0%    |         | 1.9%     |
| % Remissions            |         | 25.5%   |         | 19.6%   |         | 25.2%   |         | 19.0%    |
| % Tuition Grants        |         | 7.5%    |         | 7.5%    |         | 2.6%    |         | 4.1%     |

## Graduate School Student Financial Aid